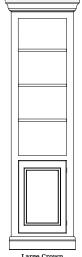

## Choose from four styles, available for both one & two piece bookcases.

CL5

Large Crown Specialty Raised Panels Corbels & Fluting

MN

Madison N

Large Crown Specialty Raised Panels

Open Arched Bottom Recessed Paneled Doors Flush Fit Doors