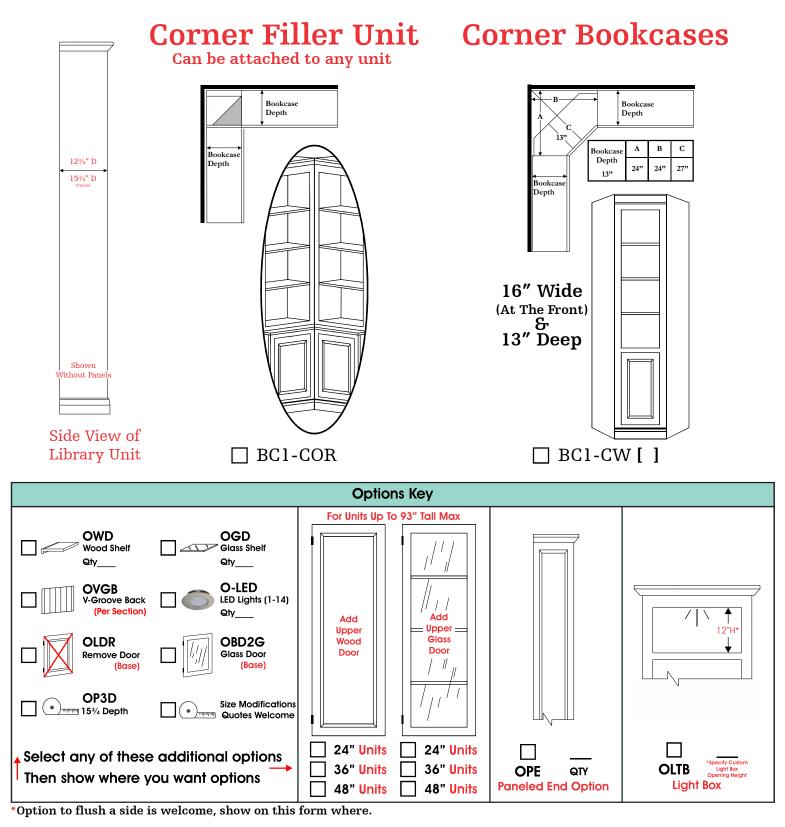

#### **Trim Dimensions\***

CL2 & CL5 + 2" Each Side MM & MN + 3" Each Side SC + 1" Each Side VE + 3" Each Side

All drawings shown with generic molding and panels

One-Piece Library Bookcases