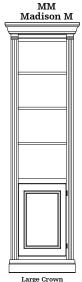

## **Fine Hardwoods Available**

- **CHY** Cherry MAP - Maple **Oak** - Red Oak **OS**
- **AK** Rustic Alder **CK** - Rustic Cherry HK - Rustic Hickory MM - Madison (Fluting) - Quartersawn OK - Rustic Oak WAL- Walnut

## Choose from four styles, available for both one & two piece bookcases.

CL5

Large Crown Specialty Raised Panels Corbels & Fluting

MN

Madison N

Large Crown Specialty Raised Panels

Open Arched Bottom Recessed Paneled Doors Flush Fit Doors