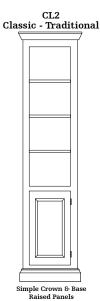

# **Styles Available**

**VE** - Vernalis

- **CI.2** Classic Traditional **CL5** - Classic - Shaker MN - Madison (No Fluting) SC - Sierra Crest
- P.O. Box 1009 Ceres, CA 95307 3419 Railroad Avenue Ceres, Ca 95307 Phone 209.537.7449 Fax 209.538.9332 www.stuartdavid.com

## Choose from four styles, available for both one & two piece bookcases.

CL5

Large Crown Specialty Raised Panels Corbels & Fluting

MN

Madison N

Large Crown Specialty Raised Panels

Open Arched Bottom Recessed Paneled Doors Flush Fit Doors