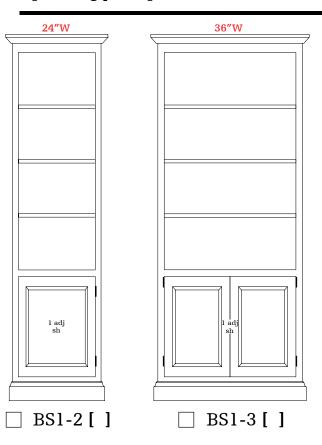

One-Piece Library Bookcases All drawings shown with generic molding and panels

All Dimensions Listed Are Case Dimensions. Overall Dimensions Will Vary Slightly Depending On Selected Style

| 4 Unit Group BG1-43[]                        | 44"W OR Specify Size 124" 1                                   |             |             |
|----------------------------------------------|---------------------------------------------------------------|-------------|-------------|
| 3 Unit Group BG1-33[]<br>93"H<br>84"H        | 108"W OR Specify Size 93" to<br>72"W OR Specify Size 62" to 8 |             |             |
| 72"W Standard Size                           |                                                               |             |             |
| l adj<br>sh                                  | l adj<br>sh                                                   | l adj<br>sh | l adj<br>sh |
| *For taller than 93" see Two-Piece Bookrases |                                                               |             |             |

All stated cabinet measurements are the case size. You must allow for trim for overall dimensions. Please keep this in mind while planning your space.