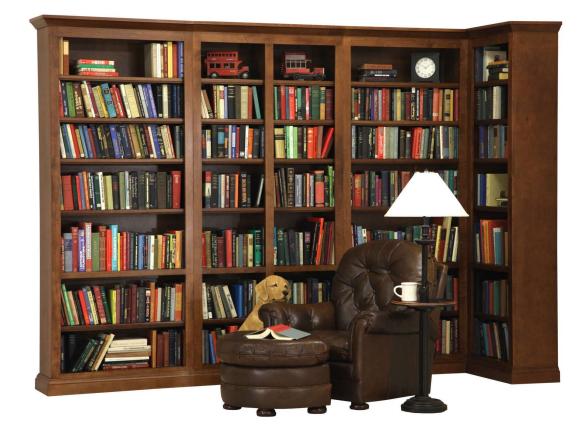

Large Shaped Crown Beaded Face Flush Fit Doors

Explore and make a style all your own with our Library Bookcase Program from Stuart David! Our fine bookcases can be purchased as single, stand-alone units or in multiples to be connected to create an entire wall system. You choose how many you want and the configuration that works best for your space. Creating a custom look for your home or office has never been easier or more fun!