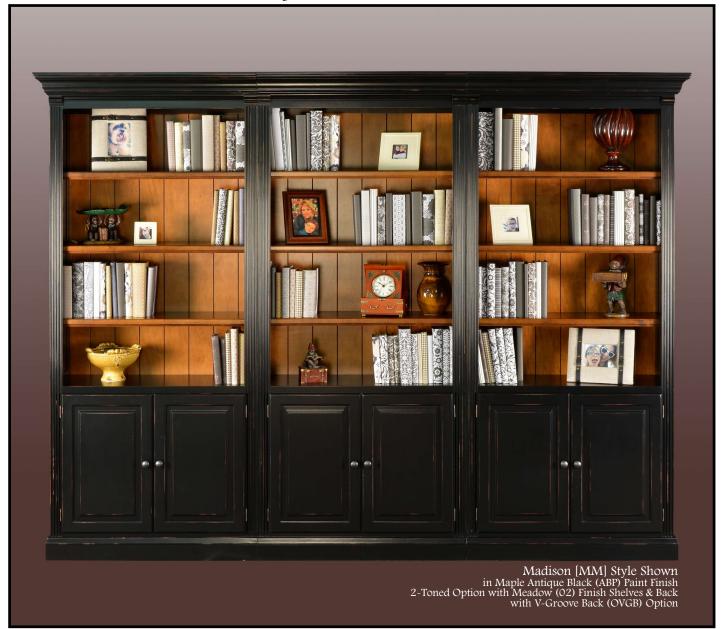

# Library Bookcases

It's all about choice: 1 Type of wood 2 Finish 3 Size 4 Configuration 5 Hardware

Large Shaped Crown Beaded Face Flush Fit Doors

Explore and make a style all your own with our Library Bookcase Program from Stuart David! Our fine bookcases can be purchased as single, stand-alone units or in multiples to be connected to create an entire wall system. You choose how many you want and the configuration that works best for your space. Creating a custom look for your home or office has never been easier or more fun!