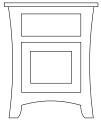

BN-21-[ASH] Nightstand 3 Drawers 23w 19d 29h

BN-951L-[ASH] (hinges on Left) BN-951R-[ASH] (hinges on Right) Nightstand 1 Drawer, 1 Door

with 1 adj. shelf 23w 19d 29h

BN-24-[ASH] Large Nightstand 3 Drawers 34w 19d 35h