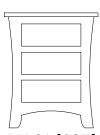

BN-21-[ASH] Nightstand 3 Drawers 23w 19d 29h

BN-951L-[ASH] (hinges on Left) BN-951R-[ASH] (hinges on Right) Nightstand 1 Drawer, 1 Door

with 1 adj. shelf 23w 19d 29h

BN-24-[ASH] Large Nightstand 3 Drawers 34w 19d 35h