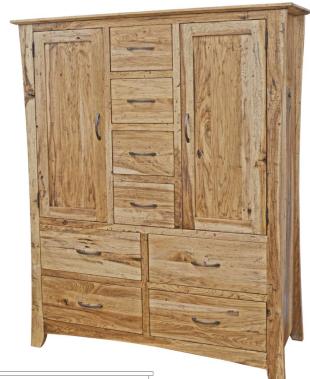

40w 19d 66h

**CHESTS** 

BC-97-[ASH] **Master Chest** 8 Drawers, 2 Doors with 4 adj. shelves 50w 19d 64h

BN-121-[ASH] Nightstand 1 Drawer, 1 Fixed Shelf 23w 19d 29h

BC-00-[ASH]

Chest

6 Drawers

40w 19d 50h