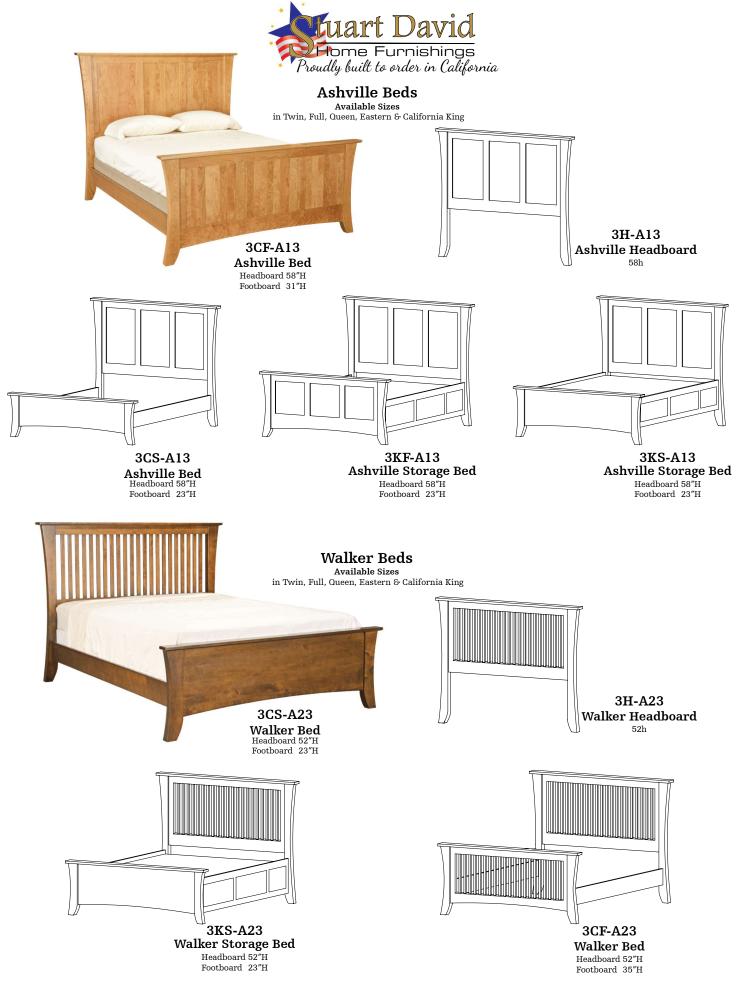

# ASHVILLE Bedroom Collection

California King Ashville Bed with Tall Footboard Shown in North American Maple Hardwood

TWIN

Full

QUEEN

CALIFORNIA KING

Eastern King CUSTOM SIZE MODIFICATIONS

AVAILABLE W/QUOTE APPROVAL

•Tenons are a key element of construction. A board's end is cut off for insertion into a mortise. Tenons are then secured with wood pins.

Stuart David beds come standard with rails, slats and center supports to set your mattress and box spring upon. Additional options available in price list including platform deck to replace box spring (O-PDECK), no slats with extra 3" rail depth for an adjustable mattress base (O-ABR), and extra length for Twin or Full Extra Long (O-TFL). Storage beds come with six full-extending drawers and ply platform to set your mattress upon with option to reduce drawers to one-sided (3 drawers) storage base (O-ISIDE)