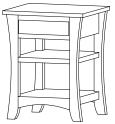

BN-21-[ASH] Nightstand 3 Drawers 23w 19d 29h

BN-951L-[ASH] (hinges on Left) BN-951R-[ASH] (hinges on Right) Nightstand 1 Drawer, 1 Door

with 1 adj. shelf 23w 19d 29h

BN-24-[ASH] Large Nightstand 3 Drawers 34w 19d 35h