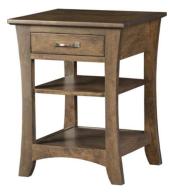

BN-21-[ASH] Nightstand 3 Drawers 23w 19d 29h

BN-951L-[ASH] (hinges on Left) BN-951R-[ASH] (hinges on Right) Nightstand 1 Drawer, 1 Door

with 1 adj. shelf 23w 19d 29h

BN-24-[ASH] Large Nightstand 3 Drawers 34w 19d 35h