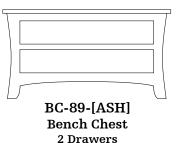

## DRESSERS

40w 19d 42h

40w 19d 22h

**NIGHTSTANDS** 

BC-09D-[ASH]

Chest

3 Drawers, 2 Doors

with 2 adj. shelves