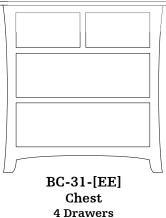

## DRESSERS

40w 19d 42h

40w 19d 22h

**NIGHTSTANDS** 

BC-09D-[ASH]

Chest

3 Drawers, 2 Doors

with 2 adj. shelves