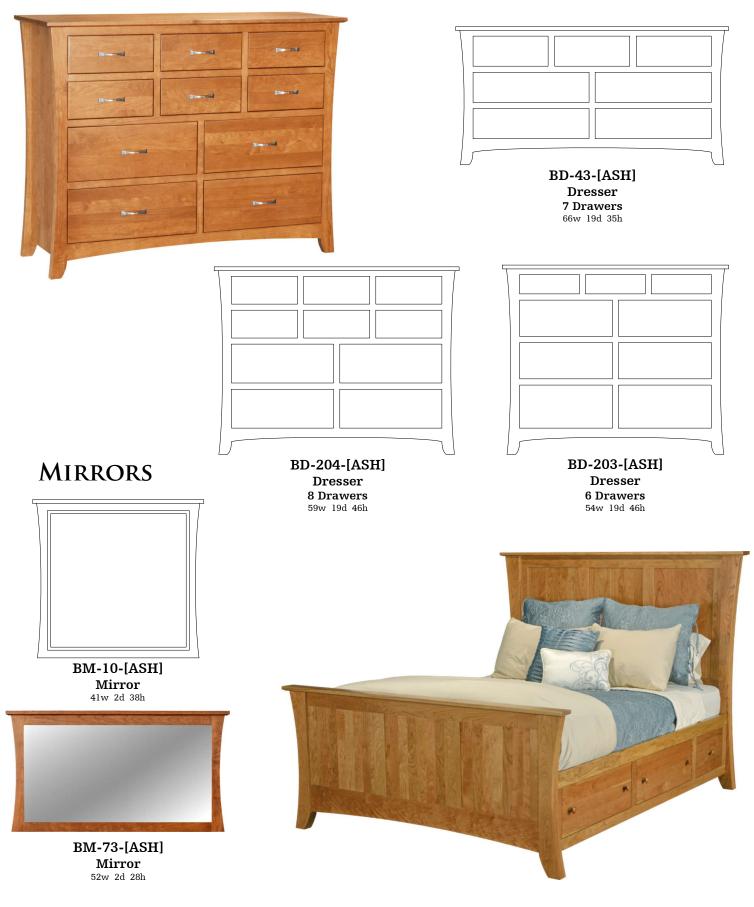

## DRESSERS

40w 19d 42h

40w 19d 22h

**NIGHTSTANDS** 

BC-09D-[ASH]

Chest

3 Drawers, 2 Doors

with 2 adj. shelves

40w 19d 66h

**CHESTS** 

BC-97-[ASH] **Master Chest** 8 Drawers, 2 Doors with 4 adj. shelves 50w 19d 64h

BN-121-[ASH] Nightstand 1 Drawer, 1 Fixed Shelf 23w 19d 29h

BC-00-[ASH]

Chest

6 Drawers

40w 19d 50h

BN-21-[ASH] Nightstand 3 Drawers 23w 19d 29h

BN-951L-[ASH] (hinges on Left) BN-951R-[ASH] (hinges on Right) Nightstand 1 Drawer, 1 Door

with 1 adj. shelf 23w 19d 29h

BN-24-[ASH] Large Nightstand 3 Drawers 34w 19d 35h