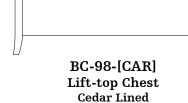

## **CHESTS**

BC-77-[CAR] Chest 5 Drawers 28w 19d 56h

BC-960-[CAR] Chest 7 Drawers, 2 Doors with 2 adj. shelves 53w 19d 49h

50w 21d 23h

BC-963-[CAR] Chest 6 Drawers 41w 19d 52h