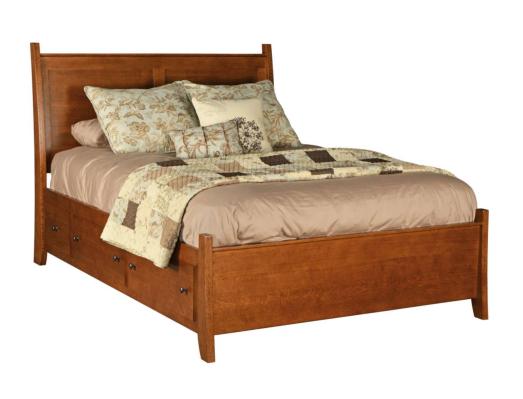

ded with heavy duty undermount full extension soft-close guides allowing for effortless opening and closing.



 All wood drawers assembled with dovetail joints for strength. ·Drawer interiors are smoothly sanded and lacquer-sealed.



•Tenons are a key element of construction. A board's end is cut off for insertion into a mortise. Tenons are then secured with wood pins.



·Permanent joint construction. We use a variety of joint construction methods that are time tested to ensure life long durability and strength.



• Case backs (1/4" thick) with recessed back panels.

# CARSON Bedroom Collection

## **DRESSERS**





BD-943-[CAR] Dresser 7 Drawers 68w 19d 34h



BD-944-[CAR] Dresser 9 Drawers 68w 19d 46h

## **MIRRORS**



BM-15-[CAR] Mirror 41w 2d 38h



BM-14-[CAR] Mirror 41w 2d 27h





WOODS: AK • BEC • CHY • CK • HK MAP • OAK • OK • QS • WAL

## **CHESTS**



BC-77-[CAR] Chest 5 Drawers 28w 19d 56h



BC-960-[CAR] Chest 7 Drawers, 2 Doors with 2 adj. shelves 53w 19d 49h







50w 21d 23h



BC-963-[CAR] Chest 6 Drawers 41w 19d 52h

## **NIGHTSTANDS**



BN-952-[CAR] **Nightstand** 3 Drawers 25w 19d 30h



BN-951L-[CAR] (hinges on Left)
BN-951R-[CAR] (hinges on Right) **Nightstand** 1 Drawer, 1 Door

25w 19d 30h