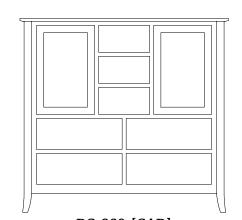

## **CHESTS**

BC-77-[CAR] Chest 5 Drawers 28w 19d 56h

BC-960-[CAR] Chest 7 Drawers, 2 Doors with 2 adj. shelves 53w 19d 49h

50w 21d 23h

BC-963-[CAR] Chest 6 Drawers 41w 19d 52h