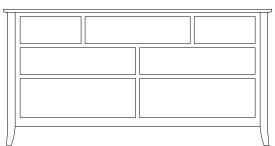

## **DRESSERS**

BD-943-[CAR] Dresser 7 Drawers 68w 19d 34h

BD-944-[CAR] Dresser 9 Drawers 68w 19d 46h