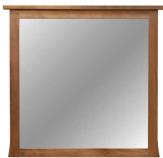

## **MIRRORS**

BM-15-[CAR] Mirror 41w 2d 38h

BM-14-[CAR] Mirror 41w 2d 27h

WOODS: AK • BEC • CHY • CK • HK MAP • OAK • OK • QS • WAL