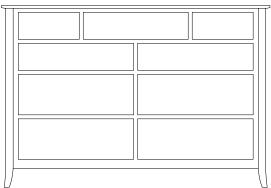

## **DRESSERS**

BD-943-[CAR] Dresser 7 Drawers 68w 19d 34h

BD-944-[CAR] Dresser 9 Drawers 68w 19d 46h