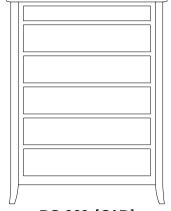

## **CHESTS**

BC-77-[CAR] Chest 5 Drawers 28w 19d 56h

BC-960-[CAR] Chest 7 Drawers, 2 Doors with 2 adj. shelves 53w 19d 49h

50w 21d 23h

BC-963-[CAR] Chest 6 Drawers 41w 19d 52h