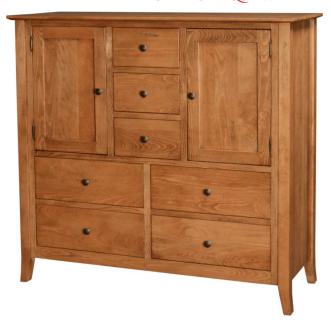

## **CHESTS**

BC-77-[CAR] Chest 5 Drawers 28w 19d 56h

BC-960-[CAR] Chest 7 Drawers, 2 Doors with 2 adj. shelves 53w 19d 49h

50w 21d 23h

BC-963-[CAR] Chest 6 Drawers 41w 19d 52h