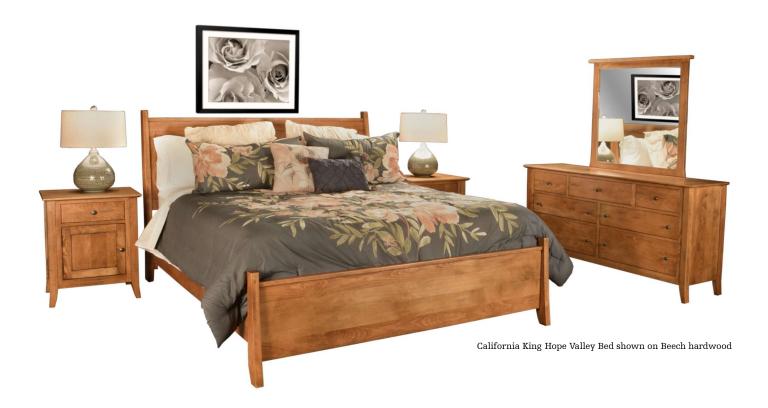

## CARSON Bedroom Collection

## **DRESSERS**

BD-943-[CAR] Dresser 7 Drawers 68w 19d 34h

BD-944-[CAR] Dresser 9 Drawers 68w 19d 46h

## **MIRRORS**

BM-15-[CAR] Mirror 41w 2d 38h

BM-14-[CAR] Mirror 41w 2d 27h

WOODS: AK • BEC • CHY • CK • HK MAP • OAK • OK • QS • WAL

## **NIGHTSTANDS**

BN-952-[CAR] **Nightstand** 3 Drawers 25w 19d 30h

BN-951L-[CAR] (hinges on Left)
BN-951R-[CAR] (hinges on Right) **Nightstand** 1 Drawer, 1 Door

25w 19d 30h