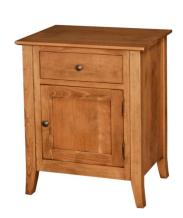

## **NIGHTSTANDS**

BN-952-[CAR] **Nightstand** 3 Drawers 25w 19d 30h

BN-951L-[CAR] (hinges on Left)
BN-951R-[CAR] (hinges on Right) **Nightstand** 1 Drawer, 1 Door

25w 19d 30h