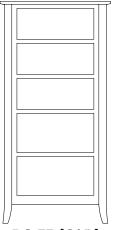

## **CHESTS**

BC-77-[CAR] Chest 5 Drawers 28w 19d 56h

BC-960-[CAR] Chest 7 Drawers, 2 Doors with 2 adj. shelves 53w 19d 49h

50w 21d 23h

BC-963-[CAR] Chest 6 Drawers 41w 19d 52h