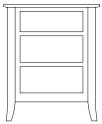

## **NIGHTSTANDS**

BN-952-[CAR] **Nightstand** 3 Drawers 25w 19d 30h

BN-951L-[CAR] (hinges on Left)
BN-951R-[CAR] (hinges on Right) **Nightstand** 1 Drawer, 1 Door

25w 19d 30h