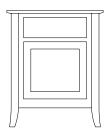

## **NIGHTSTANDS**

BN-952-[CAR] **Nightstand** 3 Drawers 25w 19d 30h

BN-951L-[CAR] (hinges on Left)
BN-951R-[CAR] (hinges on Right) **Nightstand** 1 Drawer, 1 Door

25w 19d 30h