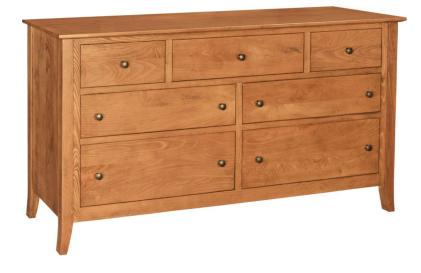

## **DRESSERS**

BD-943-[CAR] Dresser 7 Drawers 68w 19d 34h

BD-944-[CAR] Dresser 9 Drawers 68w 19d 46h