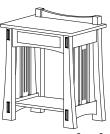

## NIGHTSTANDS

BN-952-[CC] Nightstand 3 Drawers 25w 19d 28h

(hinges on Left) BN-951R-[CC] (hinges on Right) Nightstand 1 Drawer, 1 Door 25w 19d 28h

OCC-E079-[CC] Nightstand 1 Drawer 25w 18d 31h (Only available with side-mount glides)