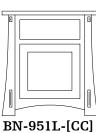

## NIGHTSTANDS

BN-952-[CC] Nightstand 3 Drawers 25w 19d 28h

(hinges on Left) BN-951R-[CC] (hinges on Right) Nightstand 1 Drawer, 1 Door 25w 19d 28h

OCC-E079-[CC] Nightstand 1 Drawer 25w 18d 31h (Only available with side-mount glides)