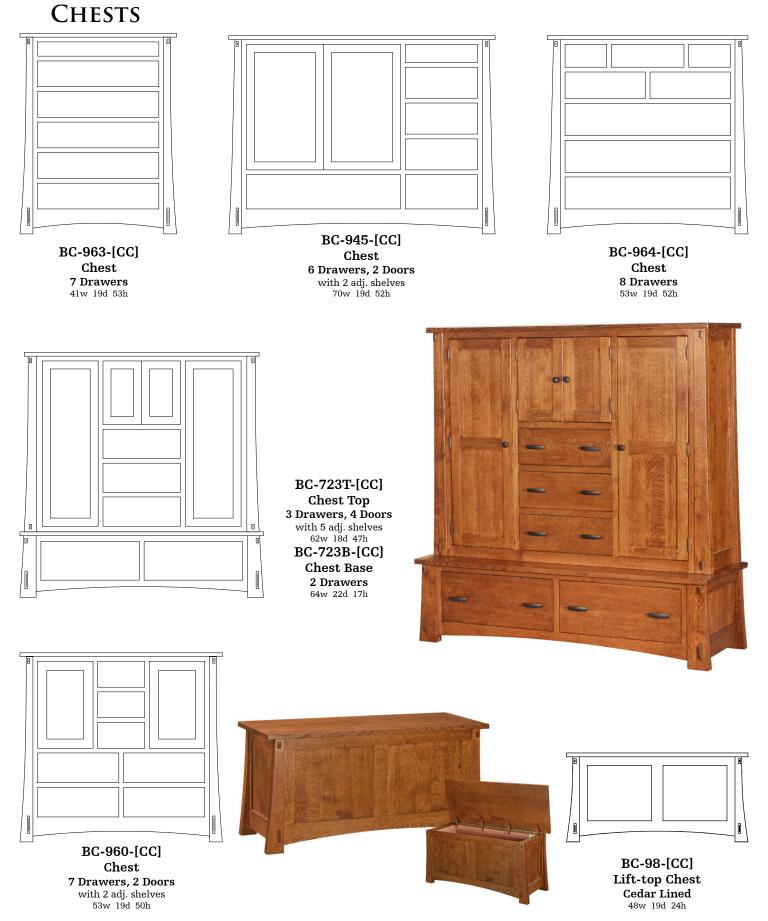

## DRESSERS

BD-943-[CC] Dresser

7 Drawers 68w 19d 35h

BD-944-[CC] Dresser 9 Drawers 68w 19d 46h