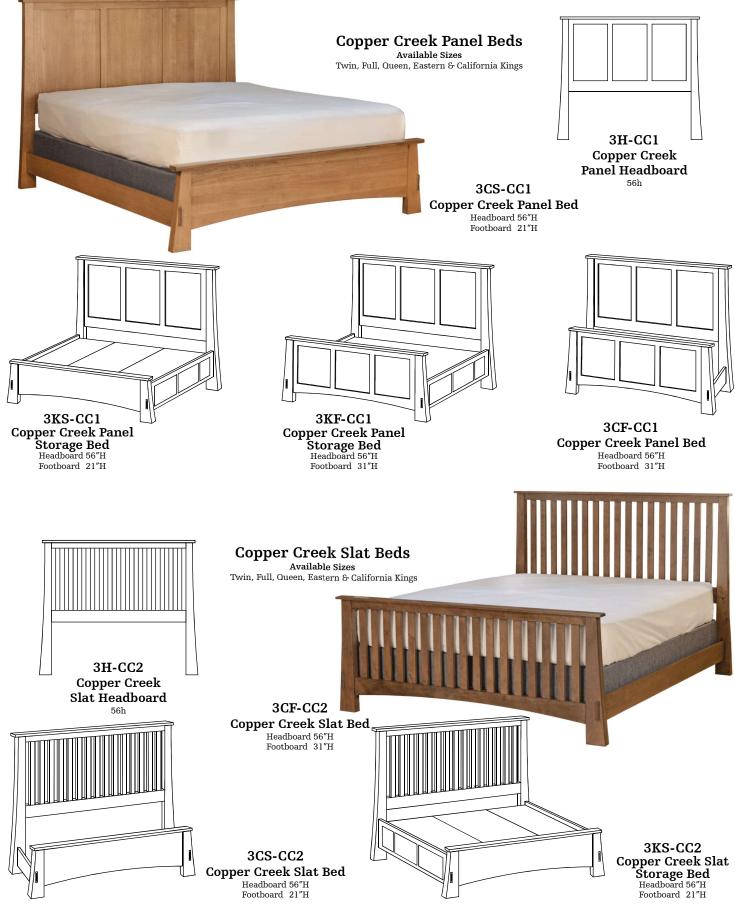

# **COPPER CREEK** Bedroom Collection

California King Copper Creek Panel Bed Shown on Quartersawn White Oak

TWIN

Full

QUEEN

CALIFORNIA KING

Eastern King CUSTOM SIZE MODIFICATIONS

AVAILABLE W/QUOTE APPROVAL

•Tenons are a key element of construction. A board's end is cut off for insertion into a mortise. Tenons are then secured with wood pins.

Stuart David beds come standard with rails, slats and center supports to set your mattress and box spring upon. Additional options available in price list including platform deck to replace box spring (O-PDECK), no slats with extra 3" rail depth for an adjustable mattress base (O-ABR), and extra length for Twin or Full Extra Long (O-TFL). Storage beds come with six full-extending drawers and ply platform to set your mattress upon with option to reduce drawers to one-sided (3 drawers) storage base (O-ISIDE)