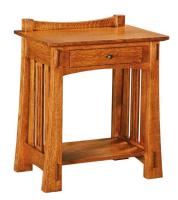

## NIGHTSTANDS

BN-952-[CC] Nightstand 3 Drawers 25w 19d 28h

(hinges on Left) BN-951R-[CC] (hinges on Right) Nightstand 1 Drawer, 1 Door 25w 19d 28h

OCC-E079-[CC] Nightstand 1 Drawer 25w 18d 31h (Only available with side-mount glides)