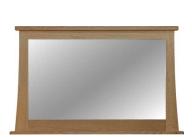

with dovetail joints for strength. •Drawer interiors are smoothly sanded and lacquer-sealed.



TWIN

Full

QUEEN

CALIFORNIA KING

Eastern King CUSTOM SIZE MODIFICATIONS

AVAILABLE W/QUOTE APPROVAL

•Tenons are a key element of construction. A board's end is cut off for insertion into a mortise. Tenons are then secured with wood pins.

O-1SIDE - 1 SIDE OF DRAWERS

O-ABR - ADJUSTABLE BED O-TFL - EXTRA LONG TWIN OR FULL O-PDECK - PLATFORM DECK

#### \* See price list for exclusions & current selections





•Case backs (1/4" thick)

with recessed back panels.

P.O. Box 1009 • 3419 Railroad Ave. • Ceres, CA 95307 • Ph 209-537-7449 • Fx 209-538-9332 • www.stuartdavid.com



## DRESSERS





BD-943-[CC] Dresser

7 Drawers 68w 19d 35h



BD-944-[CC] Dresser 9 Drawers 68w 19d 46h

## MIRRORS





**BM-10-[CC]** Mirror 42w 2d 40h

BM-73-[CC] Mirror 46w 2d 28h

## NIGHTSTANDS





BN-952-[CC] Nightstand 3 Drawers 25w 19d 28h



(hinges on Left) BN-951R-[CC] (hinges on Right) Nightstand 1 Drawer, 1 Door 25w 19d 28h



OCC-E079-[CC] Nightstand 1 Drawer 25w 18d 31h (Only available with side-mount glides)









Stuart David beds come standard with rails, slats and center supports to set your mattress and box spring upon. Additional options available in price list including platform deck to replace box spring (O-PDECK), no slats with extra 3" rail depth for an adjustable mattress base (O-ABR), and extra length for Twin or Full Extra Long (O-TFL). Storage beds come with six full-extending drawers and ply platform to set your mattress upon with option to reduce drawers to one-sided (3