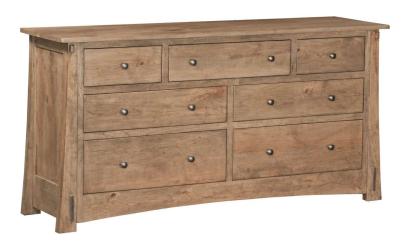

## DRESSERS

BD-943-[CC] Dresser

7 Drawers 68w 19d 35h

BD-944-[CC] Dresser 9 Drawers 68w 19d 46h