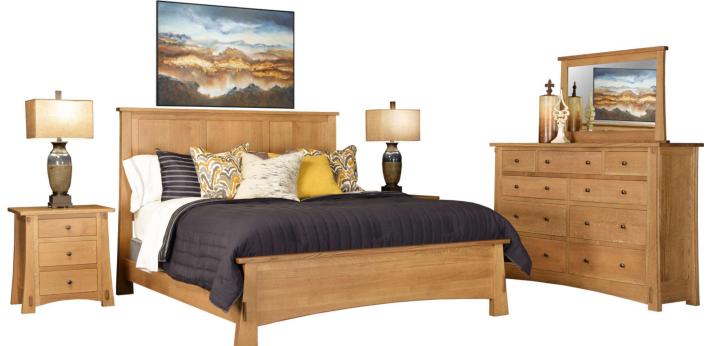

# **COPPER CREEK** Bedroom Collection

California King Copper Creek Panel Bed Shown on Quartersawn White Oak

## DRESSERS

BD-943-[CC] Dresser

7 Drawers 68w 19d 35h

BD-944-[CC] Dresser 9 Drawers 68w 19d 46h

## MIRRORS

**BM-10-[CC]** Mirror 42w 2d 40h

BM-73-[CC] Mirror 46w 2d 28h

## NIGHTSTANDS

BN-952-[CC] Nightstand 3 Drawers 25w 19d 28h

(hinges on Left) BN-951R-[CC] (hinges on Right) Nightstand 1 Drawer, 1 Door 25w 19d 28h

OCC-E079-[CC] Nightstand 1 Drawer 25w 18d 31h (Only available with side-mount glides)