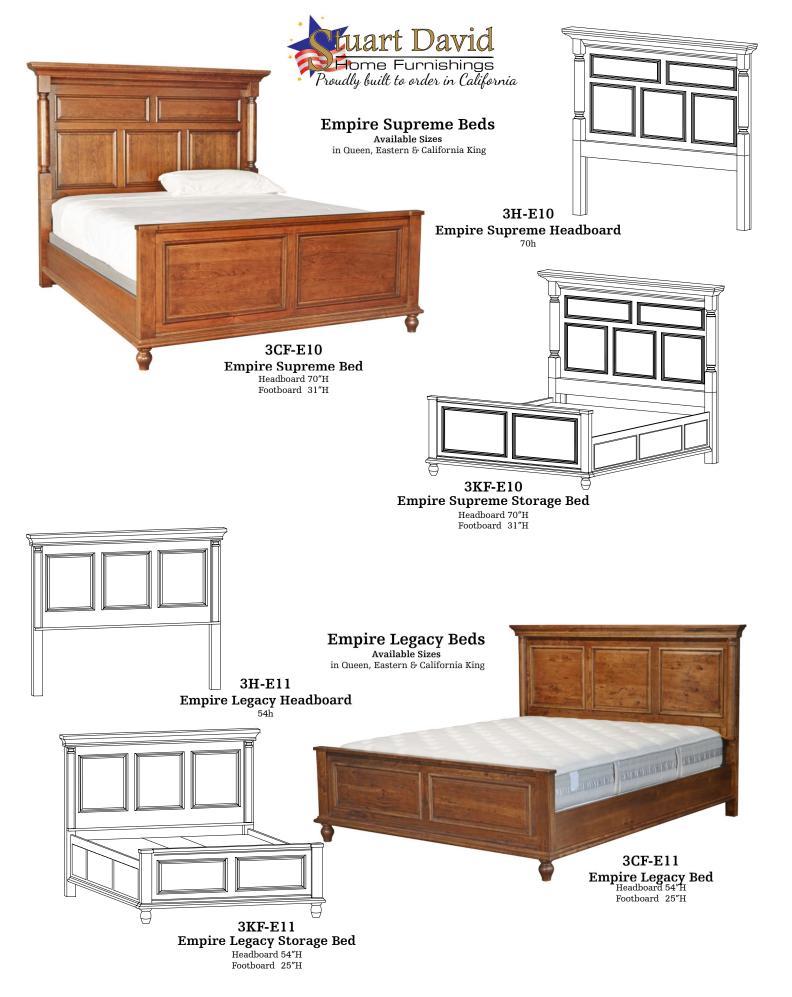

BC-09D-[EMP] Chest 3 Drawers, 2 Doors with 2 adj. shelves 38w 19d 65h

**CHESTS** 

Stuart David beds come standard with rails, slats and center supports to set your mattress and box spring upon. Additional options available in price list including platform deck to replace box spring (O-PDECK), no slats with extra 3" rail depth for an adjustable mattress base (O-ABR), and extra length for Twin or Full Extra Long (O-TFL). Storage beds come with six full-extending drawers and ply platform to set your mattress upon with option to reduce drawers to one-sided (3 drawers) storage base (O-ISIDE)