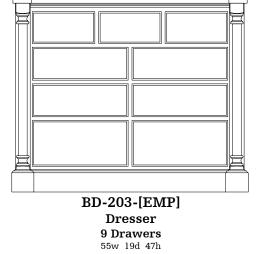

## DRESSERS

BD-201-[EMP] Dresser 7 Drawers 72w 19d 38h

BD-204-[EMP] Dresser 10 Drawers 61w 19d 47h