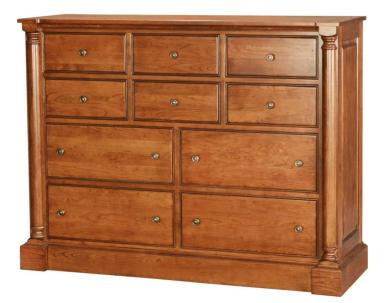

## DRESSERS

BD-201-[EMP] Dresser 7 Drawers 72w 19d 38h

BD-204-[EMP] Dresser 10 Drawers 61w 19d 47h