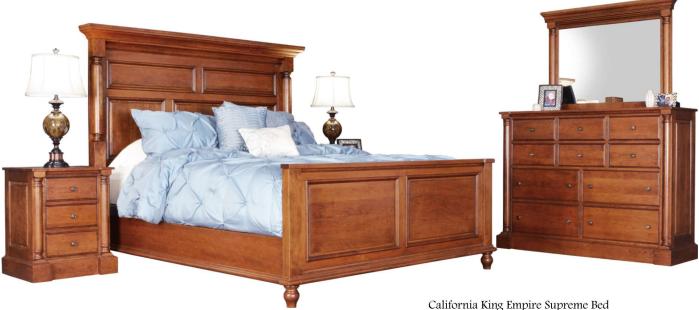

# EMPIRE Bedroom Collection

with Short Footboard shown on North American Cherry Hardwoods

with recessed back panels.

P.O. Box 1009 • 3419 Railroad Ave. • Ceres, CA 95307 • Ph 209-537-7449 • Fx 209-538-9332 • www.stuartdavid.com