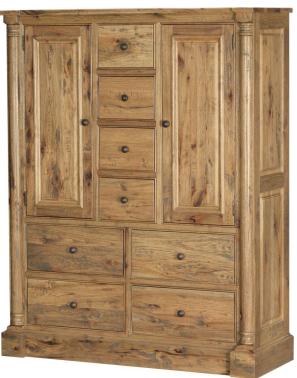

BC-09D-[EMP] Chest 3 Drawers, 2 Doors with 2 adj. shelves 38w 19d 65h

**CHESTS** 

Stuart David beds come standard with rails, slats and center supports to set your mattress and box spring upon. Additional options available in price list including platform deck to replace box spring (O-PDECK), no slats with extra 3" rail depth for an adjustable mattress base (O-ABR), and extra length for Twin or Full Extra Long (O-TFL). Storage beds come with six full-extending drawers and ply platform to set your mattress upon with option to reduce drawers to one-sided (3 drawers) storage base (O-ISIDE)