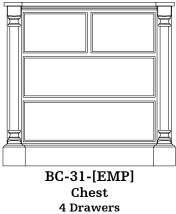

BC-09D-[EMP] Chest 3 Drawers, 2 Doors with 2 adj. shelves 38w 19d 65h

**CHESTS** 

Stuart David beds come standard with rails, slats and center supports to set your mattress and box spring upon. Additional options available in price list including platform deck to replace box spring (O-PDECK), no slats with extra 3" rail depth for an adjustable mattress base (O-ABR), and extra length for Twin or Full Extra Long (O-TFL). Storage beds come with six full-extending drawers and ply platform to set your mattress upon with option to reduce drawers to one-sided (3 drawers) storage base (O-ISIDE)