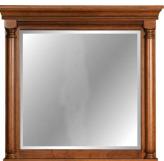

## MIRRORS

BM-10-[EMP] Vertical Mirror <sup>39w 2d 41h</sup> BM-73-[EMP] (shown) Wide Mirror <sup>48w 2d 35h</sup>

48w 19d 42h