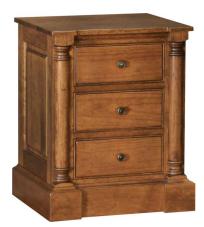

## **NIGHTSTANDS**

BN-21-[EMP] Nightstand 3 Drawers 24w 19d 29h

BN-22L-[EMP] (hinges on Left) BN-22R-[EMP] (hinges on Right) Nightstand 1 Drawer, 1 Door with 1 adj. shelf 24w 19d 29h

BN-24-[EMP] Large Nightstand 3 Drawers 35w 19d 32h