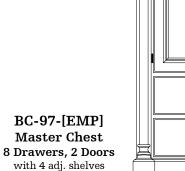

BC-09D-[EMP] Chest 3 Drawers, 2 Doors with 2 adj. shelves 38w 19d 65h

**CHESTS** 

Stuart David beds come standard with rails, slats and center supports to set your mattress and box spring upon. Additional options available in price list including platform deck to replace box spring (O-PDECK), no slats with extra 3" rail depth for an adjustable mattress base (O-ABR), and extra length for Twin or Full Extra Long (O-TFL). Storage beds come with six full-extending drawers and ply platform to set your mattress upon with option to reduce drawers to one-sided (3 drawers) storage base (O-ISIDE)