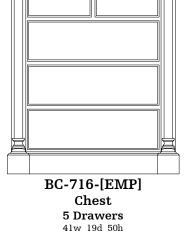

BC-09D-[EMP] Chest 3 Drawers, 2 Doors with 2 adj. shelves 38w 19d 65h

**CHESTS** 

Stuart David beds come standard with rails, slats and center supports to set your mattress and box spring upon. Additional options available in price list including platform deck to replace box spring (O-PDECK), no slats with extra 3" rail depth for an adjustable mattress base (O-ABR), and extra length for Twin or Full Extra Long (O-TFL). Storage beds come with six full-extending drawers and ply platform to set your mattress upon with option to reduce drawers to one-sided (3 drawers) storage base (O-ISIDE)