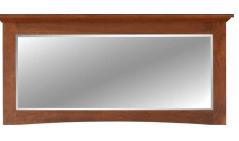

### **MIRRORS**

BM-712-[87] Mirror 37w 3d 39h

BM-713-[87] Mirror 55w 3d 27h

**NIGHTSTANDS** 

BN-757-[87] **Nightstand** 3 Drawers 22w 21d 34h

BN-758L-[87] (hinges on Left/Shown) BN-758R-[87] (hinges on Right) **Nightstand** 1 Drawer, 1 Door 22w 21d 34h