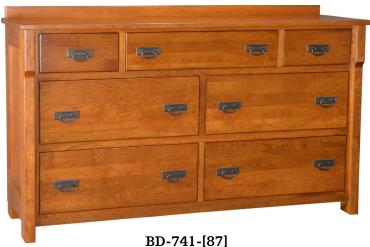

## **DRESSERS**

Dresser **4 Drawers** 46w 21d 36h

Dresser 7 Drawers 72w 21d 41h

Dresser 8 Drawers 61w 21d 50h

Dresser 11 Drawers 72w 21d 50h