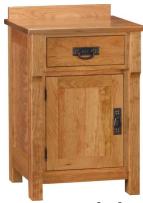

### **MIRRORS**

BM-712-[87] Mirror 37w 3d 39h

BM-713-[87] Mirror 55w 3d 27h

**NIGHTSTANDS** 

BN-757-[87] **Nightstand** 3 Drawers 22w 21d 34h

BN-758L-[87] (hinges on Left/Shown) BN-758R-[87] (hinges on Right) **Nightstand** 1 Drawer, 1 Door 22w 21d 34h