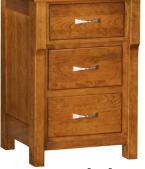

### **MIRRORS**

BM-712-[87] Mirror 37w 3d 39h

BM-713-[87] Mirror 55w 3d 27h

**NIGHTSTANDS** 

BN-757-[87] **Nightstand** 3 Drawers 22w 21d 34h

BN-758L-[87] (hinges on Left/Shown) BN-758R-[87] (hinges on Right) **Nightstand** 1 Drawer, 1 Door 22w 21d 34h