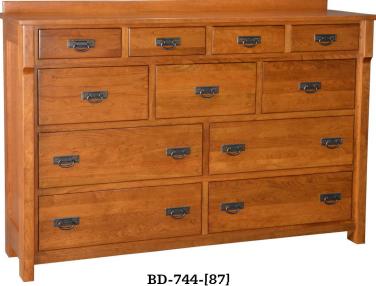

## **DRESSERS**

Dresser **4 Drawers** 46w 21d 36h

Dresser 7 Drawers 72w 21d 41h

Dresser 8 Drawers 61w 21d 50h

Dresser 11 Drawers 72w 21d 50h