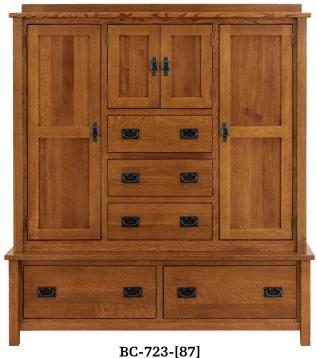

## **CHESTS**

BC-719-[87] Chest 5 Drawers 35w 21d 54h

BC-723-[87]
Chest
3 Drawers, 4 Doors
with 7 adj. shelves
61w 22d 65h

Stuart David beds come standard with rails, slats and center supports to set your mattress and box spring upon. Additional options available in price list including platform deck to replace box spring (O-PDECK), no slats with extra 3" rail depth for an adjustable mattress base (O-ABR), and extra length for Twin or Full Extra Long (O-TFL). Storage beds come with six full-extending drawers and ply platform to set your mattress upon with option to reduce drawers to one-sided (3 drawers) storage base (O-ISIDE)