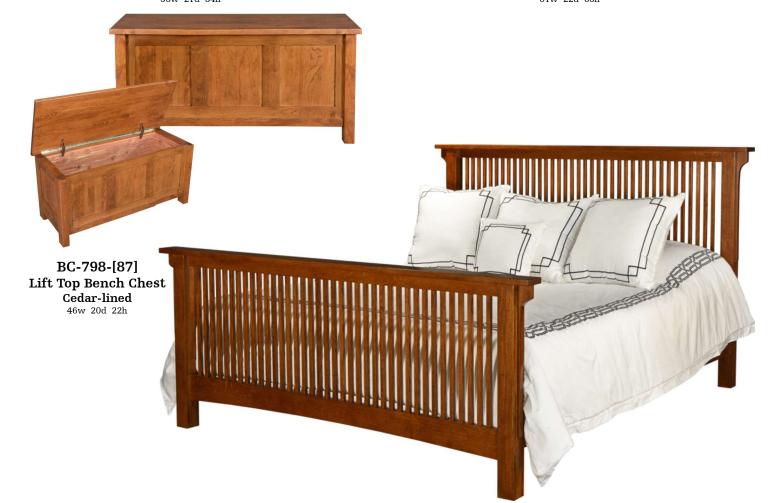

## **CHESTS**

BC-719-[87] Chest 5 Drawers 35w 21d 54h

BC-723-[87]
Chest
3 Drawers, 4 Doors
with 7 adj. shelves
61w 22d 65h

Stuart David beds come standard with rails, slats and center supports to set your mattress and box spring upon. Additional options available in price list including platform deck to replace box spring (O-PDECK), no slats with extra 3" rail depth for an adjustable mattress base (O-ABR), and extra length for Twin or Full Extra Long (O-TFL). Storage beds come with six full-extending drawers and ply platform to set your mattress upon with option to reduce drawers to one-sided (3 drawers) storage base (O-ISIDE)