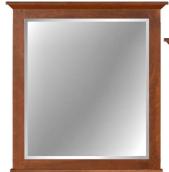

### **MIRRORS**

BM-712-[87] Mirror 37w 3d 39h

BM-713-[87] Mirror 55w 3d 27h

**NIGHTSTANDS** 

BN-757-[87] **Nightstand** 3 Drawers 22w 21d 34h

BN-758L-[87] (hinges on Left/Shown) BN-758R-[87] (hinges on Right) **Nightstand** 1 Drawer, 1 Door 22w 21d 34h