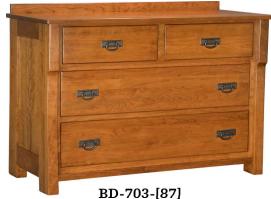

## **DRESSERS**

Dresser **4 Drawers** 46w 21d 36h

Dresser 7 Drawers 72w 21d 41h

Dresser 8 Drawers 61w 21d 50h

Dresser 11 Drawers 72w 21d 50h