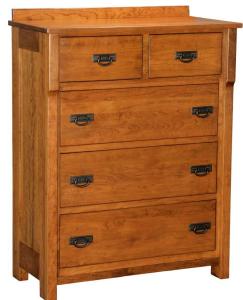

## **CHESTS**

BC-719-[87] Chest 5 Drawers 35w 21d 54h

BC-723-[87]
Chest
3 Drawers, 4 Doors
with 7 adj. shelves
61w 22d 65h

Stuart David beds come standard with rails, slats and center supports to set your mattress and box spring upon. Additional options available in price list including platform deck to replace box spring (O-PDECK), no slats with extra 3" rail depth for an adjustable mattress base (O-ABR), and extra length for Twin or Full Extra Long (O-TFL). Storage beds come with six full-extending drawers and ply platform to set your mattress upon with option to reduce drawers to one-sided (3 drawers) storage base (O-ISIDE)