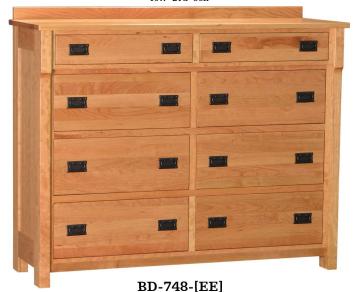

## **DRESSERS**

Dresser **4 Drawers** 46w 21d 36h

Dresser 7 Drawers 72w 21d 41h

Dresser 8 Drawers 61w 21d 50h

Dresser 11 Drawers 72w 21d 50h