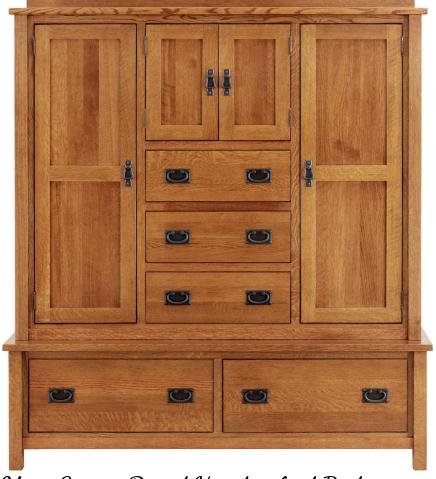

## **CHESTS**

BC-719-[87] Chest 5 Drawers 35w 21d 54h

BC-723-[87]
Chest
3 Drawers, 4 Doors
with 7 adj. shelves
61w 22d 65h

Stuart David beds come standard with rails, slats and center supports to set your mattress and box spring upon. Additional options available in price list including platform deck to replace box spring (O-PDECK), no slats with extra 3" rail depth for an adjustable mattress base (O-ABR), and extra length for Twin or Full Extra Long (O-TFL). Storage beds come with six full-extending drawers and ply platform to set your mattress upon with option to reduce drawers to one-sided (3 drawers) storage base (O-ISIDE)