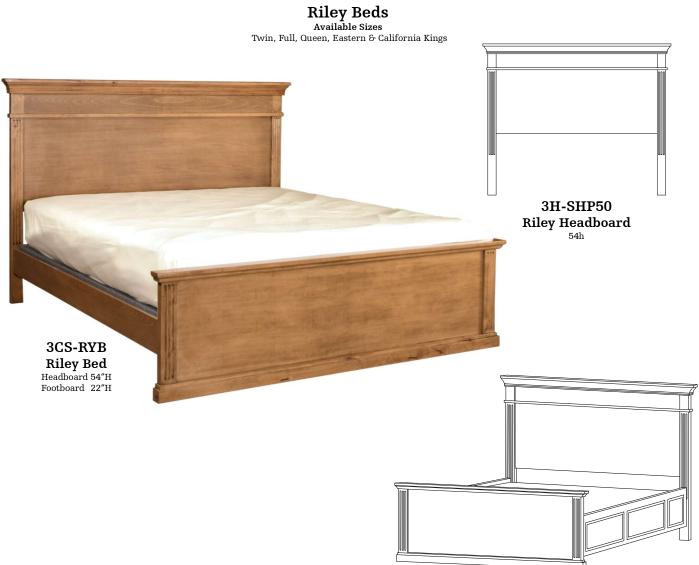

ng durability and strength.



• Case backs (1/4" thick) with recessed back panels.

# RILEY Bedroom Collection

#### **DRESSERS**





BD-60-[RYB] Dresser 7 Drawers 69w 20d 35h



BD-71-[RYB] Dresser 8 Drawers 64w 20d 41h



BD-81-[RYB] Dresser 6 Drawers 53w 20d 34h



BD-92-[RYB] Dresser 6 Drawers 61w 20d 34h

#### **NIGHTSTANDS**





BN-951L-[RYB] (hinges on Left)
BN-951R-[RYB] (hinges on Right) **Nightstand** 1 Drawer, 1 Door 24w 20d 27h



BN-65-[RYB] **Nightstand** 3 Drawers 24w 20d 27h

#### **MIRRORS**







BM-15-[RYB] Mirror 42w 3d 29h



WOODS: AK • BEC • CHY • CK • HK

MAP • OAK • OK • QS • WAL

#### **CHESTS**



BC-09D-[RYB] Chest 3 Drawers, 2 Doors with 2 adj. shelves 39w 20d 66h



BC-716-[RYB] Chest 5 Drawers 4lw 20d 4lh







BC-80-[RYB] Chest 4 Drawers 35w 20d 41h





#### 3VS-RYB Riley Storage Bed

Headboard 54"H Footboard 22"H