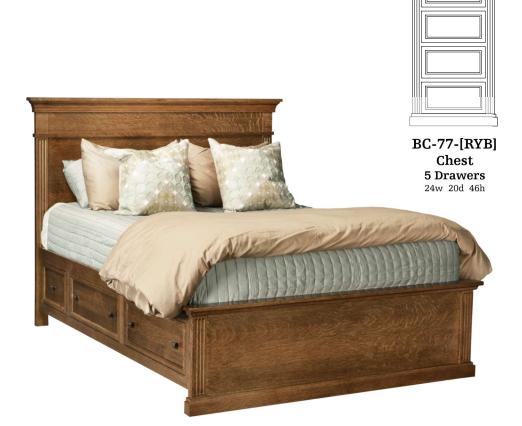

#### **CHESTS**

BC-09D-[RYB] Chest 3 Drawers, 2 Doors with 2 adj. shelves 39w 20d 66h

BC-716-[RYB] Chest 5 Drawers 4lw 20d 4lh

BC-80-[RYB] Chest 4 Drawers 35w 20d 41h