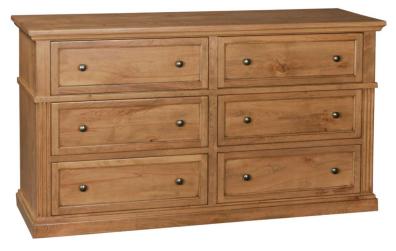

#### **DRESSERS**

BD-60-[RYB] Dresser 7 Drawers 69w 20d 35h

BD-71-[RYB] Dresser 8 Drawers 64w 20d 41h

BD-81-[RYB] Dresser 6 Drawers 53w 20d 34h

BD-92-[RYB] Dresser 6 Drawers 61w 20d 34h

#### **CHESTS**

BC-09D-[RYB] Chest 3 Drawers, 2 Doors with 2 adj. shelves 39w 20d 66h

BC-716-[RYB] Chest 5 Drawers 4lw 20d 4lh

BC-80-[RYB] Chest 4 Drawers 35w 20d 41h