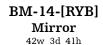

#### **MIRRORS**

BM-15-[RYB] Mirror 42w 3d 29h

WOODS: AK • BEC • CHY • CK • HK

MAP • OAK • OK • QS • WAL