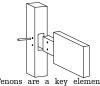

 Tenons are a kev element of construction. A board's end is cut off for insertion into a mortise. Tenons are then secured with wood pins.

 Permanent joint construction. We use a variety of joint construction methods that are time tested to ensure life long durability and strength.