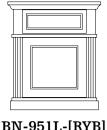

#### **NIGHTSTANDS**

BN-951L-[RYB] (hinges on Left)
BN-951R-[RYB] (hinges on Right) **Nightstand** 1 Drawer, 1 Door 24w 20d 27h

BN-65-[RYB] **Nightstand** 3 Drawers 24w 20d 27h