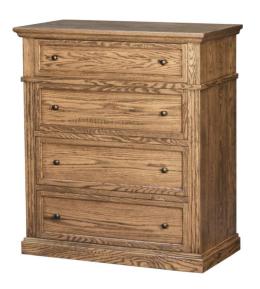

#### **CHESTS**

BC-09D-[RYB] Chest 3 Drawers, 2 Doors with 2 adj. shelves 39w 20d 66h

BC-716-[RYB] Chest 5 Drawers 4lw 20d 4lh

BC-80-[RYB] Chest 4 Drawers 35w 20d 41h