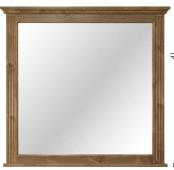

#### **MIRRORS**

BM-15-[RYB] Mirror 42w 3d 29h

WOODS: AK • BEC • CHY • CK • HK

MAP • OAK • OK • QS • WAL