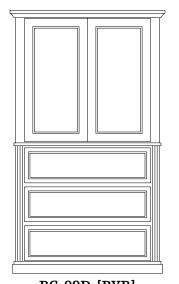

#### **CHESTS**

BC-09D-[RYB] Chest 3 Drawers, 2 Doors with 2 adj. shelves 39w 20d 66h

BC-716-[RYB] Chest 5 Drawers 4lw 20d 4lh

BC-80-[RYB] Chest 4 Drawers 35w 20d 41h