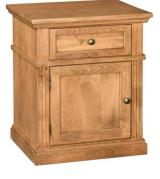

#### **NIGHTSTANDS**

BN-951L-[RYB] (hinges on Left)
BN-951R-[RYB] (hinges on Right) **Nightstand** 1 Drawer, 1 Door 24w 20d 27h

BN-65-[RYB] **Nightstand** 3 Drawers 24w 20d 27h