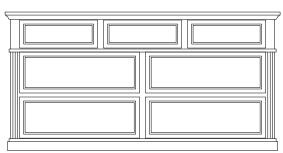

#### **DRESSERS**

BD-60-[RYB] Dresser 7 Drawers 69w 20d 35h

BD-71-[RYB] Dresser 8 Drawers 64w 20d 41h

BD-81-[RYB] Dresser 6 Drawers 53w 20d 34h

BD-92-[RYB] Dresser 6 Drawers 61w 20d 34h

#### **CHESTS**

BC-09D-[RYB] Chest 3 Drawers, 2 Doors with 2 adj. shelves 39w 20d 66h

BC-716-[RYB] Chest 5 Drawers 4lw 20d 4lh

BC-80-[RYB] Chest 4 Drawers 35w 20d 41h