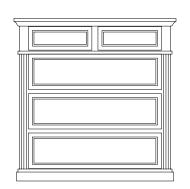

#### **CHESTS**

BC-09D-[RYB] Chest 3 Drawers, 2 Doors with 2 adj. shelves 39w 20d 66h

BC-716-[RYB] Chest 5 Drawers 4lw 20d 4lh

BC-80-[RYB] Chest 4 Drawers 35w 20d 41h