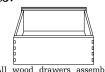

#### Standard Features:

•Drawers suspended with heavy duty full extension guides allowing for effortless opening and closing.

wood drawers assembled with dovetail joints for strength.

·Drawer interiors are smoothly sanded and lacquer-sealed.