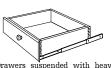

#### Standard Features:

•Drawers suspended with heavy duty full extension guides allowing for effortless opening and closing.

wood drawers assembled with dovetail joints for strength.

·Drawer interiors are smoothly sanded and lacquer-sealed.