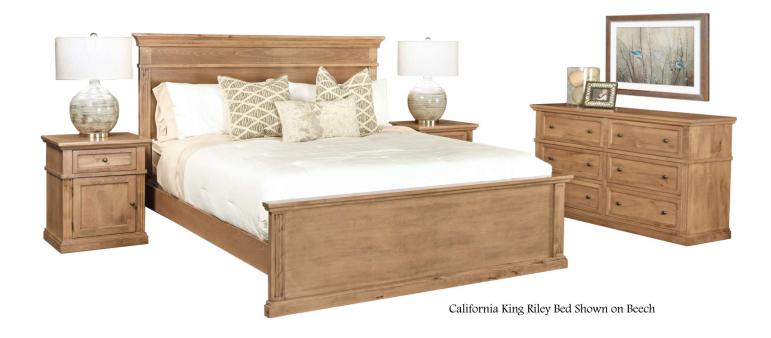

## RILEY Bedroom Collection



### Customize Your Stuart David Handcrafted Bedroom:

NORTH AMERICAN ARTISAN OVER 100 SIZE ARTISAN ARTISAN ARTISAN ARTISAN HARDWOODS:

C - RUSTIC ALDER OVER 100 SIZE TWIN O-1SIDE - 1 SIZE TWIN

ΑK CHY - CHERRY CK - RUSTIC CHERRY

HK - RUSTIC HICKORY

MAP - MAPLE RED OAK

OK - RUSTIC WHITE OAK QS - QUARTERSAWN WHITE OAK

WAL - AMERICAN WALNUT

FULL Queen California King Eastern King **CUSTOM SIZE MODIFICATIONS** AVAILABLE W/QUOTE REQUEST O-1SIDE - 1 SIDE OF DRAWERS O-ABR - ADJUSTABLE BED O-TFL - EXTRA LONG TWIN OR FULL

See price list for exclusions & current selection

O-PDECK - PLATFORM DECK O-SCDRW - SOFT CLOSE DRAWERS

#### Standard Features:



•Drawers suspended with heavy duty full extension guides allowing for effortless opening and closing.



wood drawers assembled with dovetail