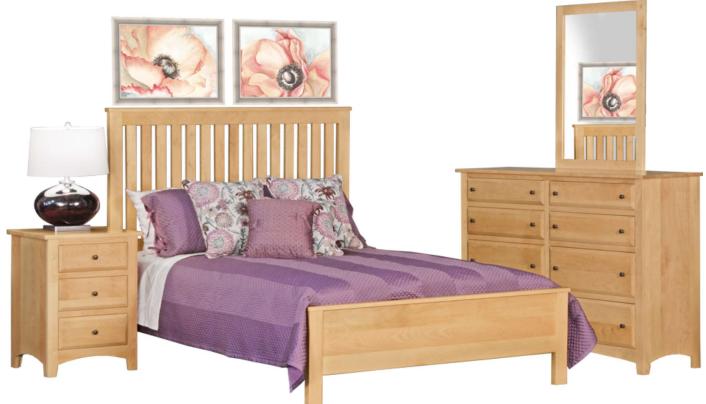

# SHASTA Bedroom Collection



Queen Dixon Bed shown in Beech

### Customize Your Stuart David Handcrafted Bedroom: North American 2 Over 100 Hardwoods: 2 Designer Finishes\* 3 Size 4 Artisan 5 Options\*

- RUSTIC ALDER AK
- CHY CHERRY CK - RUSTIC CHERRY
- HK RUSTIC HICKORY
- MAP MAPLE
- Red Oak OAK -
- OK RUSTIC WHITE OAK
- QS QUARTERSAWN WHITE OAK
- WAL AMERICAN WALNUT
- BEC +BEECH

### Standard Features:





• All duty full extension guides allowing for effortless opening and closing. sanded and lacquer-sealed.

wood drawers assembled with dovetail joints for strength. construction. A board's end is cut Drawer interiors are smoothly off for insertion into a mortise. Tenons are then secured with wood pins.

QUEEN CALIFORNIA KING Eastern King CUSTOM SIZE MODIFICATIONS AVAILABLE W/QUOTE REQUEST

TWIN

FULL

O-1SIDE -