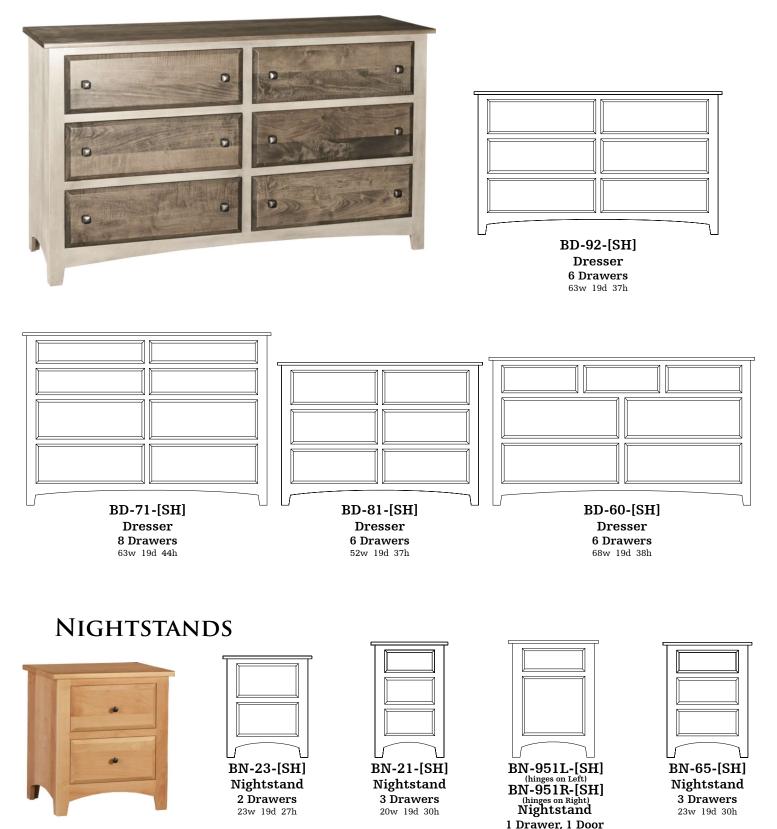

ength. construction. A board's end is cut Drawer interiors are smoothly off for insertion into a mortise. Tenons are then secured with wood pins.

QUEEN CALIFORNIA KING Eastern King CUSTOM SIZE MODIFICATIONS AVAILABLE W/QUOTE REQUEST

TWIN

FULL

O-1SIDE - 1 SIDE OF DRAWERS O-ABR - ADJUSTABLE BED O-TFL - EXTRA LONG TWIN OR FULL **O-PDECK - PLATFORM DECK** O-SCDRW - SOFT CLOSE DRAWERS

### See price list for exclusions & current selecti



 Permanent joint construction. We use a variety of joint construction methods that are time tested to ensure life long durability and strength.



•Case backs (1/4" thick) with recessed back panels.

P.O. Box 1009 • 3419 Railroad Ave. • Ceres, CA 95307 • Ph 209-537-7449 • Fx 209-538-9332 • www.stuartdavid.com

Tenons are a key element of



### DRESSERS



23w 19d 30h



## CHESTS







Stuart David beds come standard with rails, slats and center supports to set your mattress and box spring upon. Additional options available in price list including platform deck to replace box spring (O-PDECK), no slats with extra 3" rail depth for an adjustable mattress base (O-ABR), and extra length for Twin or Full Extra Long (O-TFL). Storage beds come with six full-extending drawers and ply platform to set your mattress upon with option to reduce drawers to one-sided (3 drawers) storage base (O-ISIDE)