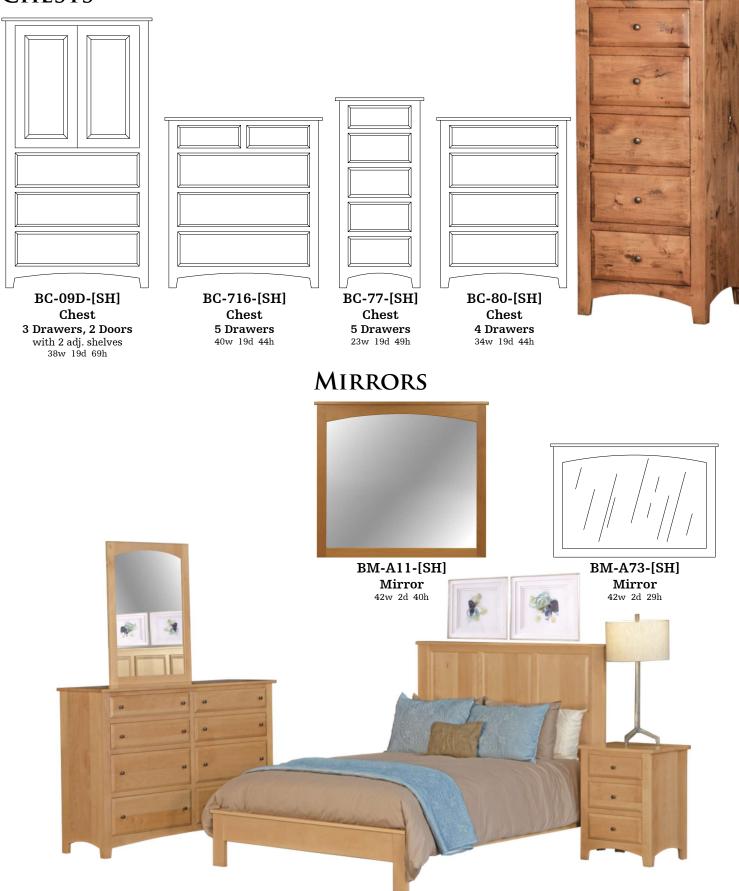

## CHESTS

Stuart David beds come standard with rails, slats and center supports to set your mattress and box spring upon. Additional options available in price list including platform deck to replace box spring (O-PDECK), no slats with extra 3" rail depth for an adjustable mattress base (O-ABR), and extra length for Twin or Full Extra Long (O-TFL). Storage beds come with six full-extending drawers and ply platform to set your mattress upon with option to reduce drawers to one-sided (3 drawers) storage base (O-ISIDE)