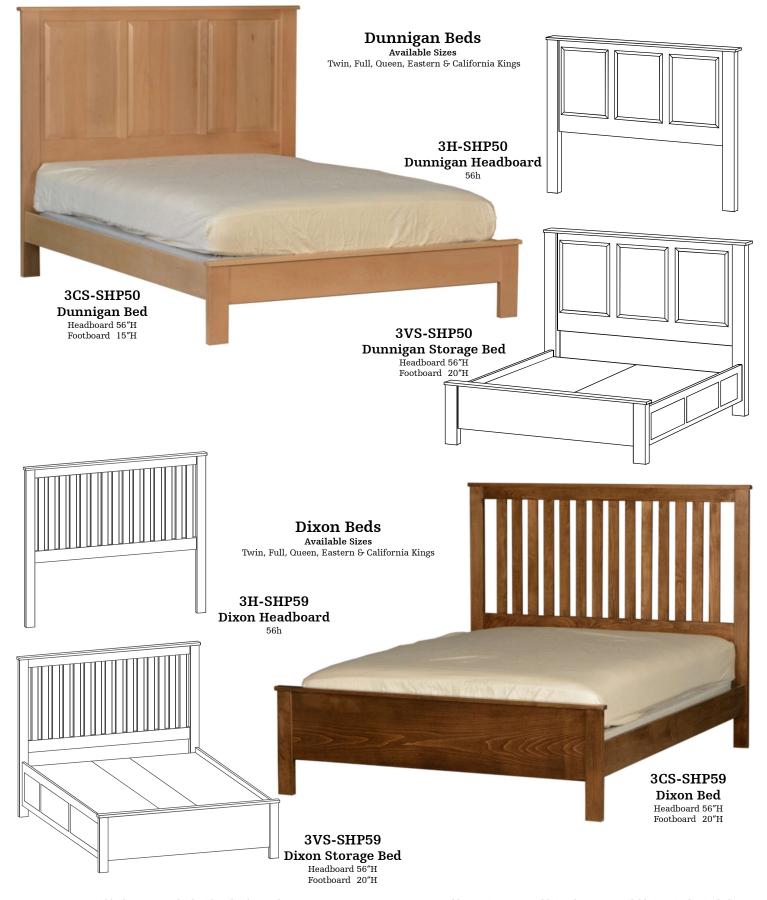

# SHASTA Bedroom Collection

Queen Dixon Bed shown in Beech

QUEEN CALIFORNIA KING Eastern King CUSTOM SIZE MODIFICATIONS AVAILABLE W/QUOTE REQUEST

TWIN

FULL

O-1SIDE - 1 SIDE OF DRAWERS O-ABR - ADJUSTABLE BED O-TFL - EXTRA LONG TWIN OR FULL **O-PDECK - PLATFORM DECK** O-SCDRW - SOFT CLOSE DRAWERS

## CHESTS

Stuart David beds come standard with rails, slats and center supports to set your mattress and box spring upon. Additional options available in price list including platform deck to replace box spring (O-PDECK), no slats with extra 3" rail depth for an adjustable mattress base (O-ABR), and extra length for Twin or Full Extra Long (O-TFL). Storage beds come with six full-extending drawers and ply platform to set your mattress upon with option to reduce drawers to one-sided (3 drawers) storage base (O-ISIDE)