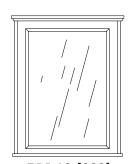

### **MIRRORS**

BM-AS10-[209] **Arched Mirror** Attaches to Dresser/Chest and Wall Mount 51w 3d 31h

BM-AT11-[209] **Arched Mirror** Attaches to Dresser/Chest and Wall Mount 51w 3d 41h

BM-73-[209] Mirror Wall Mount 54w 3d 27h

BM-13-[209] Mirror **Wall Mount** 54w 3d 32h

BM-10-[209] Mirror Attaches to Dresser/Chest and Wall Mount 41w 3d 35h

BM-12-[209] Mirror Attaches to Dresser/Chest and Wall Mount 33w 3d 42h

BN-24-[2\_9]

Nightstand