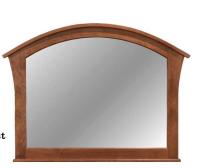

### **MIRRORS**

BM-AS10-[209] **Arched Mirror** Attaches to Dresser/Chest and Wall Mount 51w 3d 31h

BM-AT11-[209] **Arched Mirror** Attaches to Dresser/Chest and Wall Mount 51w 3d 41h

BM-73-[209] Mirror Wall Mount 54w 3d 27h