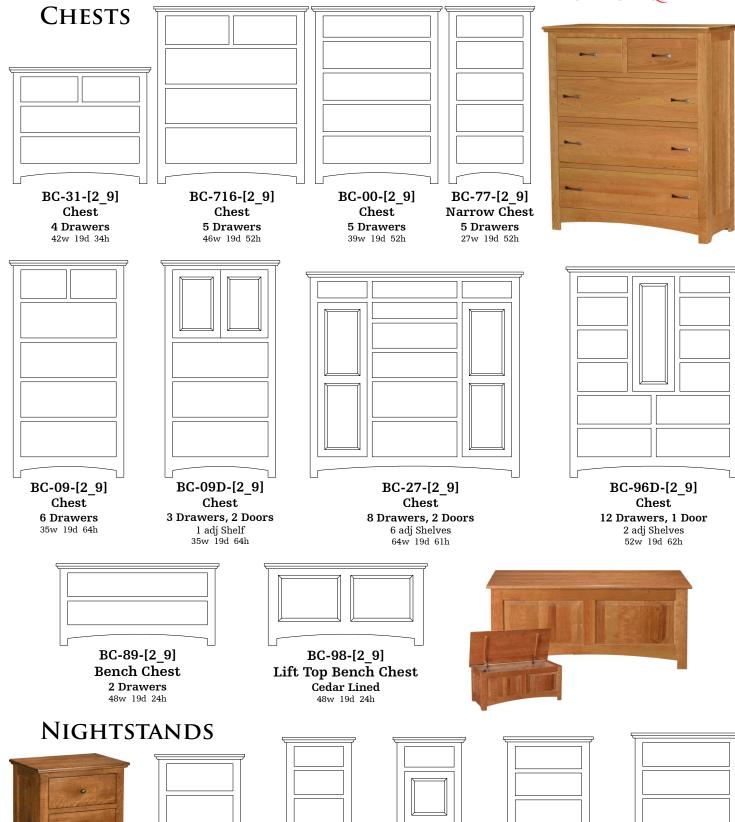

### **DRESSERS**

BD-43-[2\_9] Dresser 7 Drawers 68w 19d 39h

BD-02-[2 9] Dresser 6 Drawers, 2 Doors 58w 19d 40h

BD-719-[2\_9] Dresser 10 Drawers 72w 19d 48h

BD-44-[2\_9] Dresser 11 Drawers 72w 19d 51h