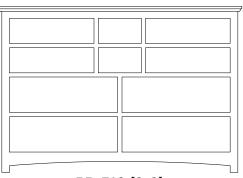

### **DRESSERS**

BD-43-[2\_9] Dresser 7 Drawers 68w 19d 39h

BD-02-[2 9] Dresser 6 Drawers, 2 Doors 58w 19d 40h

BD-719-[2\_9] Dresser 10 Drawers 72w 19d 48h

BD-44-[2\_9] Dresser 11 Drawers 72w 19d 51h