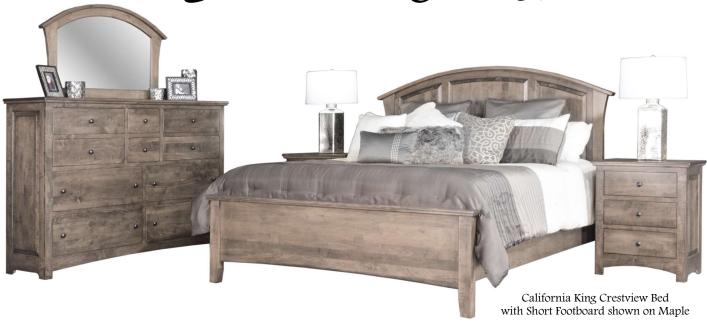

# SUNRISE Bedroom Collection

### **DRESSERS**

BD-43-[2\_9] Dresser 7 Drawers 68w 19d 39h

BD-02-[2 9] Dresser 6 Drawers, 2 Doors 58w 19d 40h

BD-719-[2\_9] Dresser 10 Drawers 72w 19d 48h

BD-44-[2\_9] Dresser 11 Drawers 72w 19d 51h

### **MIRRORS**

BM-AS10-[209] **Arched Mirror** Attaches to Dresser/Chest and Wall Mount 51w 3d 31h

BM-AT11-[209] **Arched Mirror** Attaches to Dresser/Chest and Wall Mount 51w 3d 41h

BM-73-[209] Mirror Wall Mount 54w 3d 27h