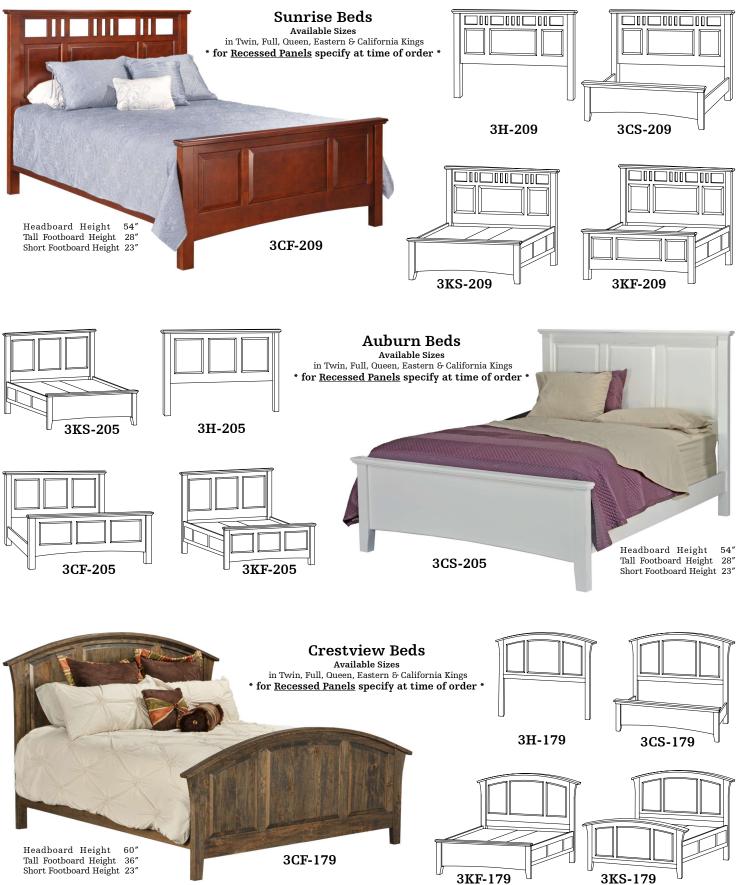

## SUNRISE

Bedroom Collection

O-1SIDE - 1 SIDE OF DRAWERS
O-ABR - ADJUSTABLE BED
O-TFL - EXTRA LONG TWIN OR FULL
O-PDECK - PLATFORM DECK

\* See price list for exclusions & current selections

209

Open, Curved Base Raised Paneled Sides Raised Paneled Doors Flush Inset Drawers

299 Open, Curved Base Recessed Paneled S

Recessed Paneled Sides Recessed Paneled Doors Flush Inset Drawers