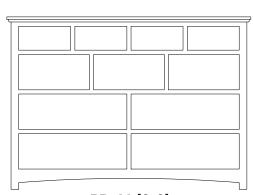

### **DRESSERS**

BD-43-[2\_9] Dresser 7 Drawers 68w 19d 39h

BD-02-[2 9] Dresser 6 Drawers, 2 Doors 58w 19d 40h

BD-719-[2\_9] Dresser 10 Drawers 72w 19d 48h

BD-44-[2\_9] Dresser 11 Drawers 72w 19d 51h