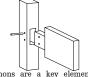

•Tenons are a key element of construction. A board's end is cut off for insertion into a mortise. Tenons are then secured with wood pins.

• Permanent joint construction. We use a variety of joint construction methods that are time tested to ensure life long durability and strength.