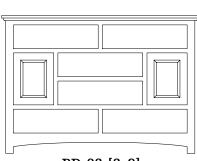

### **DRESSERS**

BD-43-[2\_9] Dresser 7 Drawers 68w 19d 39h

BD-02-[2 9] Dresser 6 Drawers, 2 Doors 58w 19d 40h

BD-719-[2\_9] Dresser 10 Drawers 72w 19d 48h

BD-44-[2\_9] Dresser 11 Drawers 72w 19d 51h