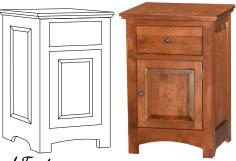

3 Drawers

33w 19d 32h

WOODS: AK • BEC • CHY • CK • HK
MAP • OAK • OK • QS • WAL

BN-23-[2\_9] BN-21-[2\_9] BN-22L-[2\_9] BN-65-[2\_9] Nightstand Nightstand BN-22R-[2\_9] Nightstand 2 Drawers 27w 19d 26h 22w 19d 31h Nightstand Nightstand Nightstand Nightstand Nightstand Nightstand Nightstand Nightstand Nightstand Nightstand

1 Drawer, 1 Door 22w 19d 31h