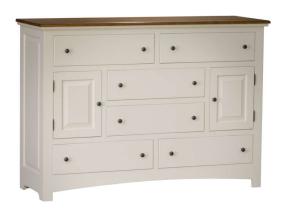

### **DRESSERS**

BD-43-[2\_9] Dresser 7 Drawers 68w 19d 39h

BD-02-[2 9] Dresser 6 Drawers, 2 Doors 58w 19d 40h

BD-719-[2\_9] Dresser 10 Drawers 72w 19d 48h

BD-44-[2\_9] Dresser 11 Drawers 72w 19d 51h