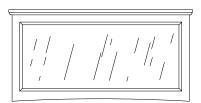

### **MIRRORS**

BM-AS10-[209] **Arched Mirror** Attaches to Dresser/Chest and Wall Mount 51w 3d 31h

BM-AT11-[209] **Arched Mirror** Attaches to Dresser/Chest and Wall Mount 51w 3d 41h

BM-73-[209] Mirror Wall Mount 54w 3d 27h