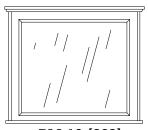

BM-13-[209] Mirror **Wall Mount** 54w 3d 32h

BM-10-[209] Mirror Attaches to Dresser/Chest and Wall Mount 41w 3d 35h

BM-12-[209] Mirror Attaches to Dresser/Chest and Wall Mount 33w 3d 42h

BN-24-[2\_9]

Nightstand