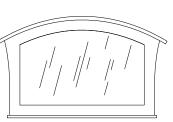

### **MIRRORS**

BM-AS10-[209] **Arched Mirror** Attaches to Dresser/Chest and Wall Mount 51w 3d 31h

BM-AT11-[209] **Arched Mirror** Attaches to Dresser/Chest and Wall Mount 51w 3d 41h

BM-73-[209] Mirror Wall Mount 54w 3d 27h