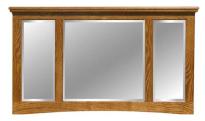

### **MIRRORS**

BM-AS10-[209] **Arched Mirror** Attaches to Dresser/Chest and Wall Mount 51w 3d 31h

BM-AT11-[209] **Arched Mirror** Attaches to Dresser/Chest and Wall Mount 51w 3d 41h

BM-73-[209] Mirror Wall Mount 54w 3d 27h

BM-13-[209] Mirror **Wall Mount** 54w 3d 32h

BM-10-[209] Mirror Attaches to Dresser/Chest and Wall Mount 41w 3d 35h

BM-12-[209] Mirror Attaches to Dresser/Chest and Wall Mount 33w 3d 42h

BN-24-[2\_9]

Nightstand