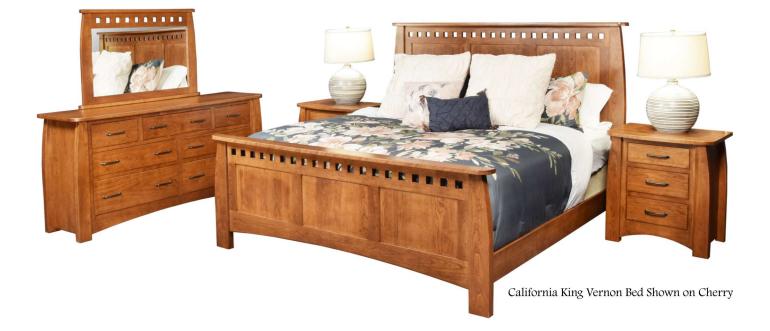

# **VERNON** Bedroom Collection

### DRESSERS

BD-943-[VN] Dresser 7 Drawers 72w 21d 35h

#### MIRRORS

**BM-10-[VN]** Mirror 42w 3d 38h

**BM-73-[VN]** Mirror 46w 3d 27h

#### BD-944-[VN] Dresser 9 Drawers 72w 21d 46h

#### NIGHTSTANDS

BN-952-[VN] Nightstand 3 Drawers 28w 21d 30h

BN-951L-[VN] (hinges on Left) BN-951R-[VN] (hinges on Right) Nightstand 1 Drawer, 1 Door 28w 21d 30h

51w 21d 24h

## CHESTS

Stuart David beds come standard with rails, slats and center supports to set your mattress and box spring upon. Additional options available in price list including platform deck to replace box spring (O-PDECK), no slats with extra 3" rail depth for an adjustable mattress base (O-ABR), and extra length for Twin or Full Extra Long (O-TFL). Storage beds come with six full-extending drawers and ply platform to set your mattress upon with option to reduce drawers to one-sided (3 drawers) storage base (O-ISIDE)