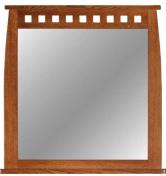

#### MIRRORS

**BM-10-[VN]** Mirror 42w 3d 38h

**BM-73-[VN]** Mirror 46w 3d 27h