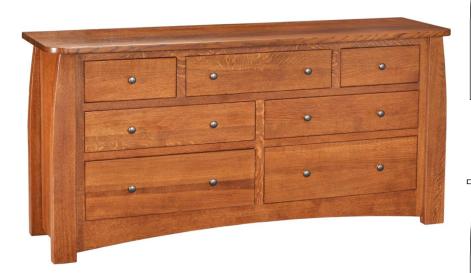

s assembled with dovetail joints for strength. •Drawer interiors are smoothly sanded and lacquer-sealed.



TWIN

Full

QUEEN

#### tisan dware\* 5 options\*

O-1SIDE - 1 SIDE OF DRAWERS O-ABR - ADJUSTABLE BED O-TFL - EXTRA LONG TWIN OR FULL O-PDECK - PLATFORM DECK

#### \* See price list for exclusions & current selections



• Permanent joint construction. We use a variety of joint construction methods that are time tested to ensure life long durability and strength.



•Case backs (1/4" thick) with recessed back panels.

wood pins. P.O. Box 1009 • 3419 Railroad Ave. • Ceres, CA 95307 • Ph 209-537-7449 • Fx 209-538-9332 • www.stuartdavid.com

•Tenons are a key element of

construction. A board's end is cut

off for insertion into a mortise.

Tenons are then secured with



### DRESSERS





BD-943-[VN] Dresser 7 Drawers 72w 21d 35h



#### MIRRORS



**BM-10-[VN]** Mirror 42w 3d 38h



**BM-73-[VN]** Mirror 46w 3d 27h

#### BD-944-[VN] Dresser 9 Drawers 72w 21d 46h

#### NIGHTSTANDS



BN-952-[VN] Nightstand 3 Drawers 28w 21d 30h



BN-951L-[VN] (hinges on Left) BN-951R-[VN] (hinges on Right) Nightstand 1 Drawer, 1 Door 28w 21d 30h





51w 21d 24h

## CHESTS







Stuart David beds come standard with rails, slats and center supports to set your mattress and box spring upon. Additional options available in price list including platform deck to replace box spring (O-PDECK), no slats with extra 3" rail depth for an adjustable mattress base (O-ABR), and extra length for Twin or Full Extra Long (O-TFL). Storage beds come with six full-extending drawers and ply platform to se