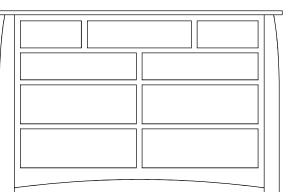

•Drawer interiors are smoothly sanded and lacquer-sealed.



TWIN

Full

QUEEN

#### tisan dware\* 5 options\*

O-1SIDE - 1 SIDE OF DRAWERS O-ABR - ADJUSTABLE BED O-TFL - EXTRA LONG TWIN OR FULL O-PDECK - PLATFORM DECK

#### \* See price list for exclusions & current selections



• Permanent joint construction. We use a variety of joint construction methods that are time tested to ensure life long durability and strength.



•Case backs (1/4" thick) with recessed back panels.

wood pins. P.O. Box 1009 • 3419 Railroad Ave. • Ceres, CA 95307 • Ph 209-537-7449 • Fx 209-538-9332 • www.stuartdavid.com

•Tenons are a key element of

construction. A board's end is cut

off for insertion into a mortise.

Tenons are then secured with



### DRESSERS





BD-943-[VN] Dresser 7 Drawers 72w 21d 35h



#### MIRRORS



**BM-10-[VN]** Mirror 42w 3d 38h



**BM-73-[VN]** Mirror 46w 3d 27h

#### BD-944-[VN] Dresser 9 Drawers 72w 21d 46h

#### NIGHTSTANDS



BN-952-[VN] Nightstand 3 Drawers 28w 21d 30h



BN-951L-[VN] (hinges on Left) BN-951R-[VN] (hinges on Right) Nightstand 1 Drawer, 1 Door 28w 21d 30h





51w 21d 24h

## CHESTS







Stuart David beds come standard with rails, slats and center supports to set your mattress and box spring upon. Additional options available in price list including platform deck to replace box spring (O-PDECK), no slats with extra 3" rail depth for an adjustable mattress base (O-ABR), and extra length for Twin or Full Extra Long (O-TFL). Storage beds come with six full-extending drawers and ply platform to set your mattress upon with option to reduce draw