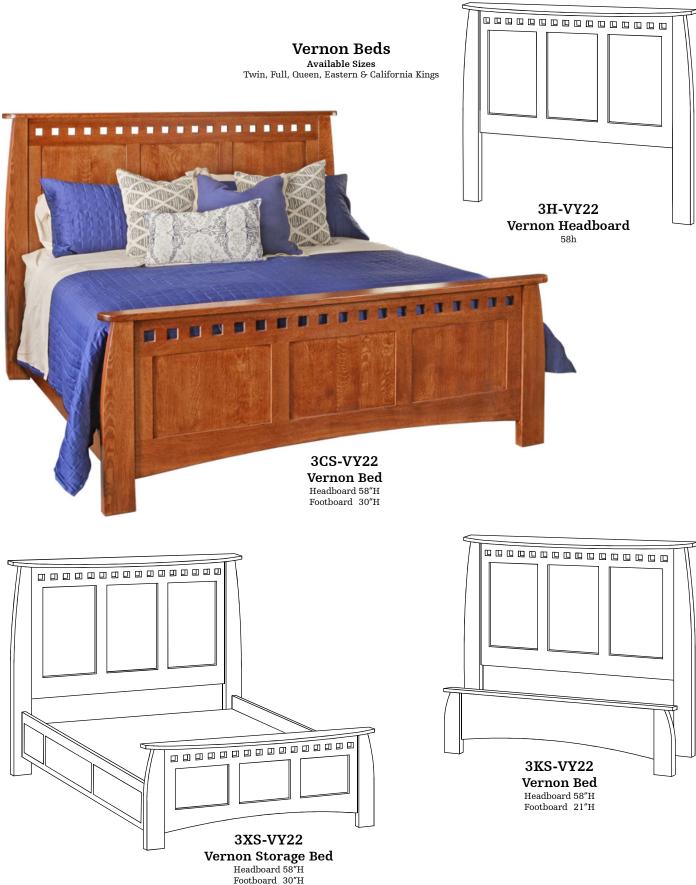

# **VERNON** Bedroom Collection

TWIN

Full

QUEEN

## CHESTS

Stuart David beds come standard with rails, slats and center supports to set your mattress and box spring upon. Additional options available in price list including platform deck to replace box spring (O-PDECK), no slats with extra 3" rail depth for an adjustable mattress base (O-ABR), and extra length for Twin or Full Extra Long (O-TFL). Storage beds come with six full-extending drawers and ply platform to set your mattress upon with option to reduce drawers to one-sided (3 drawers) storage base (O-ISIDE)