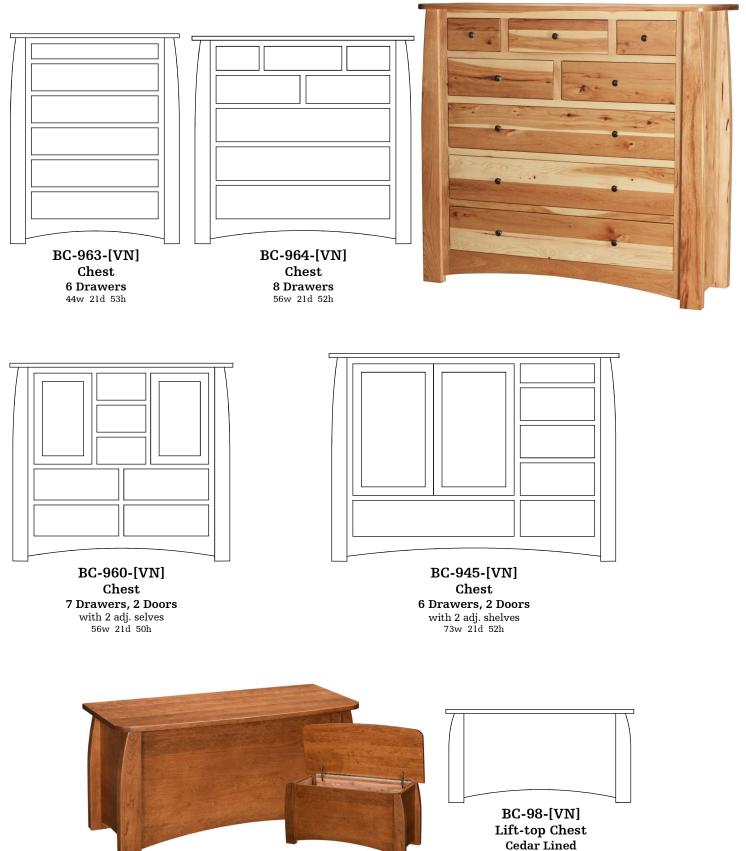

### DRESSERS

BD-943-[VN] Dresser 7 Drawers 72w 21d 35h

## CHESTS

Stuart David beds come standard with rails, slats and center supports to set your mattress and box spring upon. Additional options available in price list including platform deck to replace box spring (O-PDECK), no slats with extra 3" rail depth for an adjustable mattress base (O-ABR), and extra length for Twin or Full Extra Long (O-TFL). Storage beds come with six full-extending drawers and ply platform to set your mattress upon with option to reduce drawers to one-sided (3 drawers) storage base (O-ISIDE)