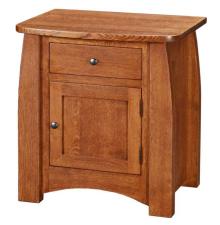

#### NIGHTSTANDS

BN-952-[VN] Nightstand 3 Drawers 28w 21d 30h

BN-951L-[VN] (hinges on Left) BN-951R-[VN] (hinges on Right) Nightstand 1 Drawer, 1 Door 28w 21d 30h

51w 21d 24h