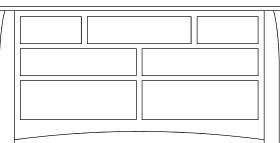

assembled with dovetail joints for strength. •Drawer interiors are smoothly sanded and lacquer-sealed.



TWIN

Full

QUEEN

#### tisan dware\* 5 options\*

O-1SIDE - 1 SIDE OF DRAWERS O-ABR - ADJUSTABLE BED O-TFL - EXTRA LONG TWIN OR FULL O-PDECK - PLATFORM DECK

#### \* See price list for exclusions & current selections



• Permanent joint construction. We use a variety of joint construction methods that are time tested to ensure life long durability and strength.



•Case backs (1/4" thick) with recessed back panels.

wood pins. P.O. Box 1009 • 3419 Railroad Ave. • Ceres, CA 95307 • Ph 209-537-7449 • Fx 209-538-9332 • www.stuartdavid.com

•Tenons are a key element of

construction. A board's end is cut

off for insertion into a mortise.

Tenons are then secured with



### DRESSERS





BD-943-[VN] Dresser 7 Drawers 72w 21d 35h



#### MIRRORS



**BM-10-[VN]** Mirror 42w 3d 38h



**BM-73-[VN]** Mirror 46w 3d 27h

#### BD-944-[VN] Dresser 9 Drawers 72w 21d 46h

#### NIGHTSTANDS



BN-952-[VN] Nightstand 3 Drawers 28w 21d 30h



BN-951L-[VN] (hinges on Left) BN-951R-[VN] (hinges on Right) Nightstand 1 Drawer, 1 Door 28w 21d 30h





51w 21d 24h

## CHESTS







Stuart David beds come standard with rails, slats and center supports to set your mattress and box spring upon. Additional options available in price list including platform deck to replace box spring (O-PDECK), no slats with extra 3" rail depth for an adjustable mattress base (O-ABR), and extra length for Twin or Full Extra Long (O-TFL). Storage beds come with six full-extending drawers and ply platform to set