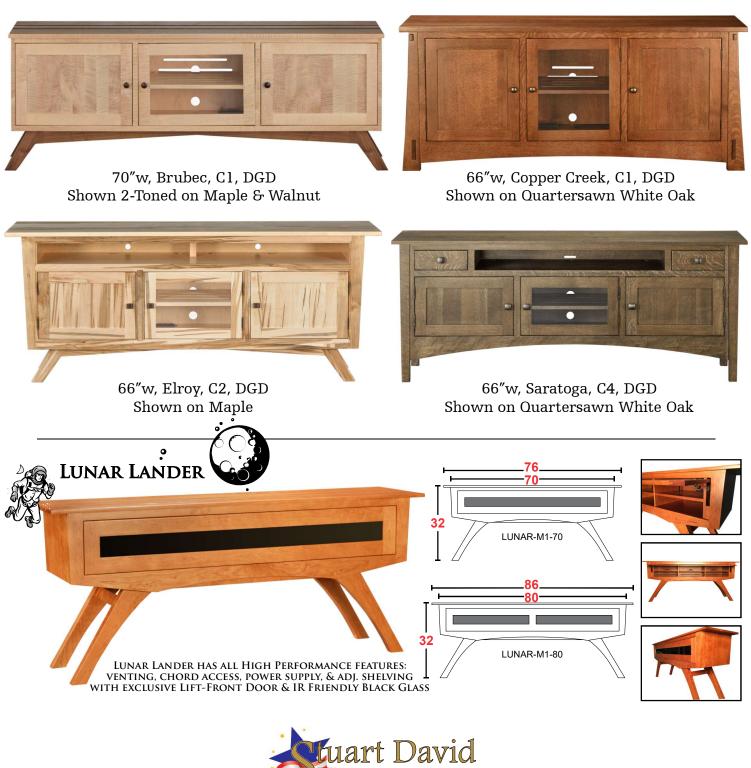

## HIGH PERFORMANCE

62"w, Copper Creek, C1, DDD Shown on Quartersawn White Oak

52″w, Ashville, C9, GG Shown 2-Toned on Rustic Alder

62"w, Bridgeport, Cl, DDD Shown on Rustic Hickory

ome Furnishings