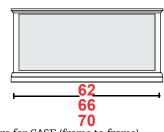

WOODS: AK • BEC • CHY • CK • HK MAP • OAK • OK • QS • WAL

62", 66", or 70" Wide + Trim

**C8** 

OPEN

48" or 52" Wide + Trim

O-HPDR2

2 Drawers

O-HPDR3 3 Drawers

Drawer

?

62", 66", or 70" Wide + Trim (All C1 Configurations Available Without Media Features, At 17"D Standard)

48" or 52" Wide + Trim (All C7 Configurations Available Without Media Features, At 17"D Standard)

66" or 70" Wide + Trim

62", 66", or 70" Wide + Trim

48" or 52" Wide + Trim (All C9 Configurations Available Without Media Features, At 17"D Standard)

w/ 1 Adj Shelf

Wood Door w/ 1 Adj Shelf

Extra Shelf Additional Shelves Available