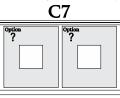

Drawer

?

62", 66", or 70" Wide + Trim (All C1 Configurations Available Without Media Features, At 17"D Standard)

48" or 52" Wide + Trim (All C7 Configurations Available Without Media Features, At 17"D Standard)