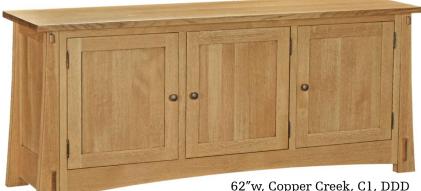

with dovetail joints for strength. Drawer interiors are smoothly sanded and lacquer-sealed.



•Tenons are a key element of

construction. A board's end is cut off for insertion into a mortise. Tenons are then secured with wood pins.

 Permanent joint construction. We use a variety of joint construction methods that are time tested to ensure life long durability and strength





recessed back panels.

## HIGH PERFORMANCE



62"w, Copper Creek, C1, DDD Shown on Quartersawn White Oak

## Choose your Size





All WIDTH Measurements are for CASE (frame to frame). Each style varies slightly with top and/or molding overhang. Custom sizing available with quote approval.

52"w, Saratoga, C8, GG

Customize your STUART DAVID SPECIALTY CONSOLE

in **5** Easy Steps:

Shown on North American Walnut

Choose your Style

ASHVILLE





BRIDGEPORT



BRUBEC



More Media Console Styles available, including Entertainment Systems. Please ask for details.

WOODS: AK • BEC • CHY • CK • HK MAP • OAK • OK • QS • WAL



62", 66", or 70" Wide + Trim

**C8** 

OPEN

48" or 52" Wide + Trim

O-HPDR2

2 Drawers

O-HPDR3 3 Drawers

Drawer

?



62", 66", or 70" Wide + Trim (All C1 Configurations Available Without Media Features, At 17"D