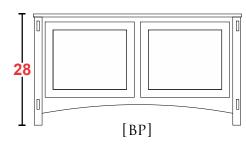

Customize your STUART DAVID SPECIALTY CONSOLE

in **5** Easy Steps:

Shown on North American Walnut

Choose your Style

ASHVILLE

BRIDGEPORT

BRUBEC

More Media Console Styles available, including Entertainment Systems. Please ask for details.