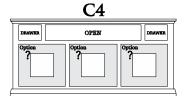

Each style varies slightly with top and/or molding overhang. Custom sizing available with quote approval.

52"w, Saratoga, C8, GG

Customize your STUART DAVID SPECIALTY CONSOLE

in **5** Easy Steps:

Shown on North American Walnut

Choose your Style

ASHVILLE





BRIDGEPORT



BRUBEC



More Media Console Styles available, including Entertainment Systems. Please ask for details.

WOODS: AK • BEC • CHY • CK • HK MAP • OAK • OK • QS • WAL



62", 66", or 70" Wide + Trim

**C8** 

OPEN

48" or 52" Wide + Trim

O-HPDR2

2 Drawers

O-HPDR3 3 Drawers

Drawer

?



62", 66", or 70" Wide + Trim (All C1 Configurations Available Without Media Features, At 17"D Standard)



48" or 52" Wide + Trim (All C7 Configurations Available Without Media Features, At 17"D Standard)





66" or 70" Wide + Trim



62", 66", or 70" Wide + Trim



48" or 52" Wide + Trim (All C9 Configurations Available Without Media Features, At 17"D Standard)





w/ 1 Adj Shelf

Wood Door w/ 1 Adj Shelf



Extra Shelf Additional Shelves Available



Black Speaker Cloth Door w/ 1 Adj Shelf



Modify Compartments to fit your Media

## CUSTOMIZE YOUR MEDIA SPACE



Choose your Wood, Finish, & Hardware\*



Recessed Power Outlet / Cord Access Between Compartments



\* See price list for exclusions & current selections REMOVABLE VENTED BACKS



Separate & Removable Sound Bar Back



52″w, Ashville, C9, GG Shown 2-Toned on Rustic Alder



62"w, Bridgeport, Cl, DDD Shown on Rustic Hickory



ome Furnishings