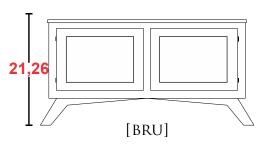

Customize your STUART DAVID SPECIALTY CONSOLE

in **5** Easy Steps:

Shown on North American Walnut

Choose your Style

ASHVILLE

BRIDGEPORT

BRUBEC

More Media Console Styles available, including Entertainment Systems. Please ask for details.