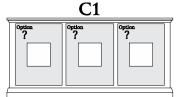

Drawer

?

62", 66", or 70" Wide + Trim (All C1 Configurations Available Without Media Features, At 17"D Standard)

48" or 52" Wide + Trim (All C7 Configurations Available Without Media Features, At 17"D Standard)