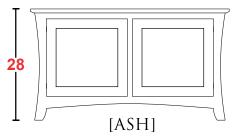

Customize your STUART DAVID SPECIALTY CONSOLE

in **5** Easy Steps:

Shown on North American Walnut

Choose your Style

ASHVILLE

BRIDGEPORT

BRUBEC

More Media Console Styles available, including Entertainment Systems. Please ask for details.