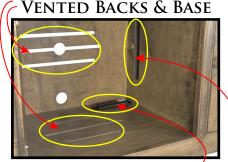

## CUSTOMIZE YOUR MEDIA SPACE

Choose your Wood, Finish, & Hardware\*

Recessed Power Outlet / Cord Access Between Compartments

\* See price list for exclusions & current selections REMOVABLE VENTED BACKS

Separate & Removable Sound Bar Back