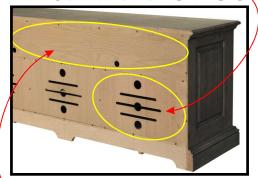

with dovetail joints for strength. Drawer interiors are smoothly sanded and lacquer-sealed.

•Tenons are a key element of

construction. A board's end is cut off for insertion into a mortise. Tenons are then secured with wood pins.

 Permanent joint construction. We use a variety of joint construction methods that are time tested to ensure life long durability and strength

recessed back panels.