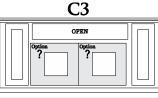

WOODS: AK • BEC • CHY • CK • HK MAP • OAK • OK • QS • WAL

62", 66", or 70" Wide + Trim

**C8** 

OPEN

48" or 52" Wide + Trim

O-HPDR2

2 Drawers

O-HPDR3 3 Drawers