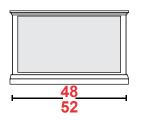

## Choose your Size

All WIDTH Measurements are for CASE (frame to frame). Each style varies slightly with top and/or molding overhang. Custom sizing available with quote approval.

52"w, Saratoga, C8, GG