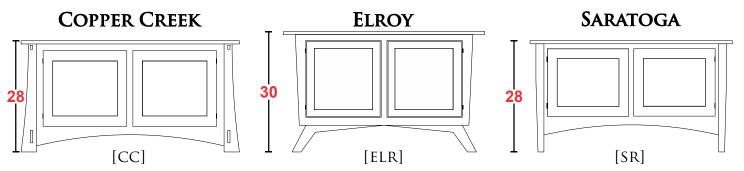

## Choose your Size

All WIDTH Measurements are for CASE (frame to frame). Each style varies slightly with top and/or molding overhang. Custom sizing available with quote approval.

52"w, Saratoga, C8, GG