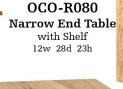

with Shelf, 1 Drawer 17w 17d 28h

**Coffee Table** 

with Shelf, 1 Drawer 49w 31d 19h

with Shelf, 1 Drawer 49w 24d 19h

with Shelf, 2 Drawers 84w 18d 30h also available 36"h (OCO-TREC44)

OCO-R082 **End Table** 