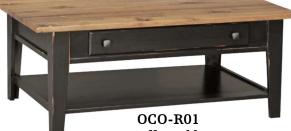

with Shelf, 1 Drawer 17w 17d 28h

**Coffee Table** 

with Shelf, 1 Drawer 49w 31d 19h

with Shelf, 1 Drawer 49w 24d 19h

with Shelf, 2 Drawers 84w 18d 30h also available 36"h (OCO-TREC44)

OCO-R082 **End Table** 