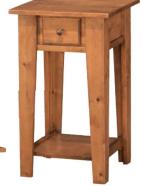

with Shelf, 1 Drawer 17w 17d 28h

**Coffee Table** 

with Shelf, 1 Drawer 49w 31d 19h

with Shelf, 1 Drawer 49w 24d 19h

with Shelf, 2 Drawers 84w 18d 30h also available 36"h (OCO-TREC44)

OCO-R082 **End Table** 