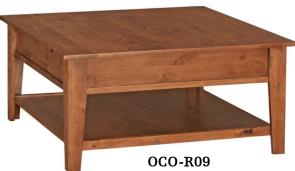

## **OREGON**

Occasional Collection

WOODS: AK • BEC • CHY • CK • HK MAP • OAK • OK • QS • WAL

**Square Coffee Table** 

with Shelf 40w 40d 19h

Lift Top Coffee Table

with Shelf 49w 24d 17h

OCO-R081 Stand