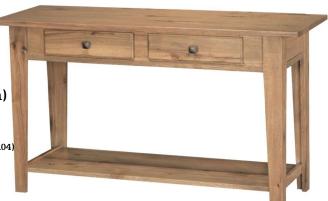

with Shelf, 1 Drawer 19w 28d 23h

OCO-R04 (Shown)

Sofa Table

with Shelf, 2 Drawers 54w 19d 30h also available 36"h (OCO-TR04)

OCO-R044

Sofa Table

with Shelf, 2 Drawers 66w 19d 30h also available 36"h (OCO-TR044)