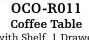

with Shelf, 1 Drawer 17w 17d 28h

**Coffee Table** 

with Shelf, 1 Drawer 49w 31d 19h

with Shelf, 1 Drawer 49w 24d 19h

with Shelf, 2 Drawers 84w 18d 30h also available 36"h (OCO-TREC44)

OCO-R082 **End Table** 