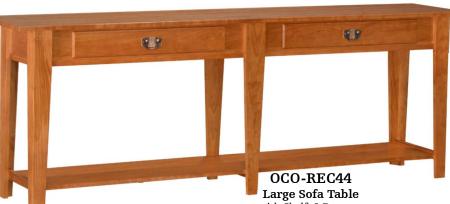

with Shelf, 1 Drawer 17w 17d 28h

**Coffee Table** 

with Shelf, 1 Drawer 49w 31d 19h

with Shelf, 1 Drawer 49w 24d 19h

with Shelf, 2 Drawers 84w 18d 30h also available 36"h (OCO-TREC44)

OCO-R082 **End Table** 