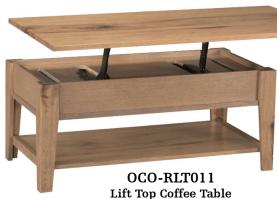

## **OREGON**

Occasional Collection

WOODS: AK • BEC • CHY • CK • HK MAP • OAK • OK • QS • WAL

**Square Coffee Table** 

with Shelf 40w 40d 19h

Lift Top Coffee Table

with Shelf 49w 24d 17h

OCO-R081 Stand