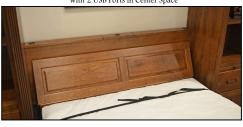

### **LIGHTING** PIER LIGHTS LED Light with Push Swit

LEDGE HEADBOARD WITH PANEL FRONT OPTION 3 Grommet Holes for Cord Access with 2 USB Ports in Center Space

STORAGE HEADBOARD

2 Spaces for Storage
with Cord Access in Center
containing 2 Electrical Plugs and 2 USB Ports