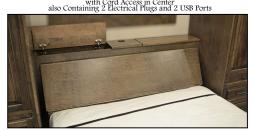

### **LIGHTING** PIER LIGHTS LED Light with Push Swit

LEDGE HEADBOARD WITH PANEL FRONT OPTION 3 Grommet Holes for Cord Access with 2 USB Ports in Center Space

STORAGE HEADBOARD

2 Spaces for Storage
with Cord Access in Center
containing 2 Electrical Plugs and 2 USB Ports