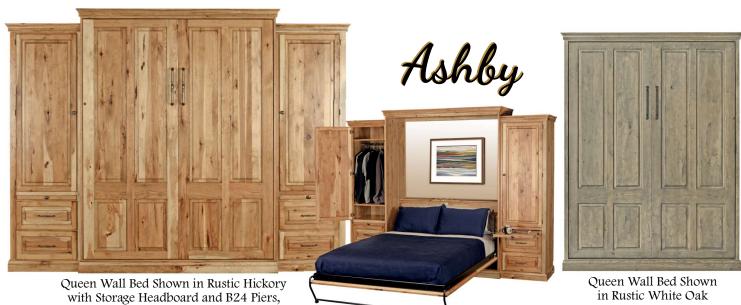

## Folsom

Queen Wall Bed Shown in Quartersawn White Oak with A24 Piers

Horizons