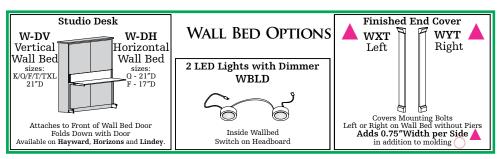

#### **DESKS** STUDIO DESK

HIDDEN DESK

ATTACHED DESK

Stuart's son David with his wife Linda, their children, grandchildren and Harley.

**PULL-OUT TRAY** 

FULL EXTENDING, DOVETAILED DRAWERS

WALL BED LIGHTS
2 LED Dimming Lights with Sensor S

### **LIGHTING** PIER LIGHTS LED Light with Push Swit

LEDGE HEADBOARD WITH PANEL FRONT OPTION 3 Grommet Holes for Cord Access with 2 USB Ports in Center Space

STORAGE HEADBOARD

2 Spaces for Storage
with Cord Access in Center
containing 2 Electrical Plugs and 2 USB Ports