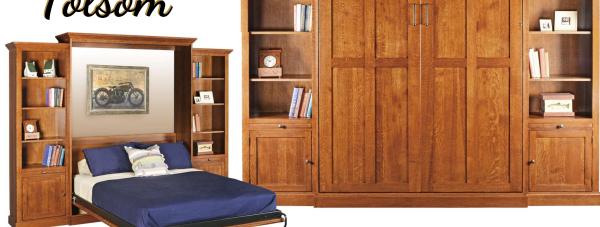

## Folsom

Queen Wall Bed Shown in Quartersawn White Oak with A24 Piers

Horizons