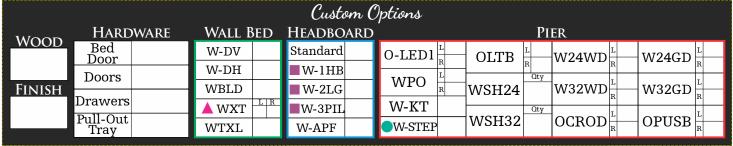

### WALL BEDS

Custom Collections

WOODS: AK • BEC • CHY • CK • HK

MAP • OAK • OK • QS • WAL

### WALL BEDS

#### **HEADBOARD OPTIONS**

Right

Inside Pier

Right

For Pier

(pair)

Right

Right

(pair)

ARTICULATING HEADBOARD

### **LIGHTING** PIER LIGHTS LED Light with Push Swit

LEDGE HEADBOARD WITH PANEL FRONT OPTION 3 Grommet Holes for Cord Access with 2 USB Ports in Center Space

STORAGE HEADBOARD

2 Spaces for Storage
with Cord Access in Center
containing 2 Electrical Plugs and 2 USB Ports