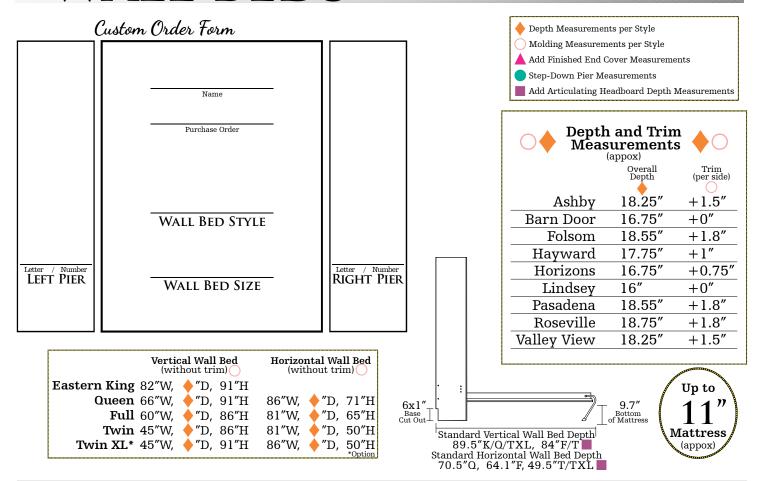

Our Wall Beds are equipped with a reliable, concealed counter-balance spring system and metal frame to seamlessly lift the comfortable mattress of your choosing (aprox 11" thick).

Our Wall Beds are functional, space saving, heirloom quality furniture built with the utmost care and highest standards.