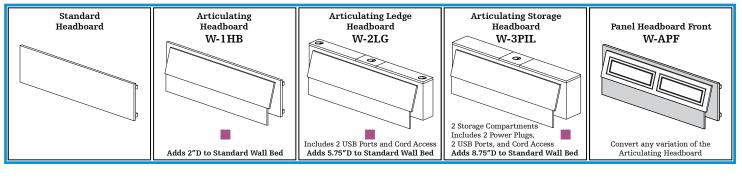

ARTICULATING HEADBOARD

### **LIGHTING** PIER LIGHTS LED Light with Push Swit

LEDGE HEADBOARD WITH PANEL FRONT OPTION 3 Grommet Holes for Cord Access with 2 USB Ports in Center Space

STORAGE HEADBOARD

2 Spaces for Storage
with Cord Access in Center
containing 2 Electrical Plugs and 2 USB Ports