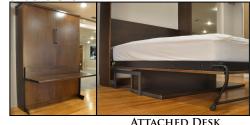

#### **DESKS** STUDIO DESK

HIDDEN DESK

ATTACHED DESK

Stuart's son David with his wife Linda, their children, grandchildren and Harley.

**PULL-OUT TRAY** 

FULL EXTENDING, DOVETAILED DRAWERS

WALL BED LIGHTS
2 LED Dimming Lights with Sensor S