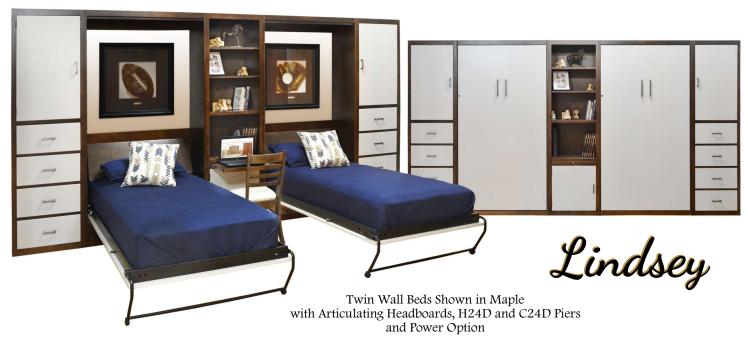

TIC CHERRY RUSTIC HICKORY MAPLE RED OAK

Rustic White Oak Quartersawn White Oak American Walnut +Beech

OVER 100 DESIGNER FINISHES

> ARTISAN HARDWARE





Each Stuart David Murphy Bed is uniquely hand-crafted by skilled furniture makers custom to your taste and needs.

We are a 3rd Generation Family Business from the California Central Valley proudly building with North America's finest sustainably grown solid hardwoods and the highest quality furniture grade plywood available.

Our Wall Beds are equipped with a reliable, concealed counter-balance spring system and metal frame to seamlessly lift the comfortable mattress of your choosing (aprox 11" thick).

Our Wall Beds are functional, space saving, heirloom quality furniture built with the utmost care and highest standards.

















with Wood Doors and Chrome Clothing Rod Options





Queen Wall Bed Shown in Paint

## Folsom



Queen Wall Bed Shown in Quartersawn White Oak with A24 Piers

Horizons





### WALL BEDS

Custom Collections



WOODS: AK • BEC • CHY • CK • HK

MAP • OAK • OK • QS • WAL



### WALL BEDS









#### **HEADBOARD OPTIONS**





Right

Inside Pier

Right

For Pier



(pair)

Right

Right

(pair)

#### **DESKS** STUDIO DESK



HIDDEN DESK

ATTACHED DESK



Stuart's son David with his wife Linda, their children, grandchildren and Harley.

**PULL-OUT TRAY** 





FULL EXTENDING, DOVETAILED DRAWERS

WALL BED LIGHTS
2 LED Dimming Lights with Sensor S

ARTICULATING HEADBOARD

### **LIGHTING** PIER LIGHTS LED Light with Push Swit



LEDGE HEADBOARD WITH PANEL FRONT OPTION 3 Grommet Holes for Cord