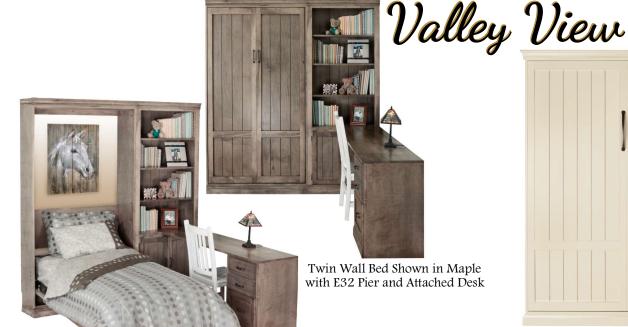

#### **DESKS** STUDIO DESK

HIDDEN DESK

ATTACHED DESK

Stuart's son David with his wife Linda, their children, grandchildren and Harley.

**PULL-OUT TRAY** 

FULL EXTENDING, DOVETAILED DRAWERS

WALL BED LIGHTS
2 LED Dimming Lights with Sensor S