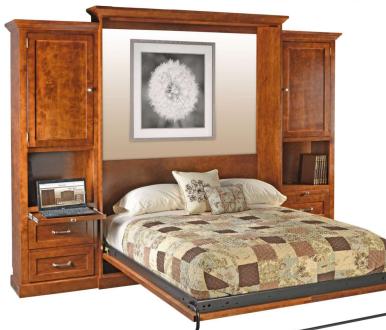

# WALL BEDS Custom Collections

Your Choice:

STYLE

9 BEAUTIFUL DESIGNS

SIZE

King Queen Full Twin

**OPTIONS** 

### NORTH AMERICAN

HARDWOODS RUSTIC ALDER

CHERRY RUSTIC CHERRY RUSTIC HICKORY MAPLE RED OAK

Rustic White Oak Quartersawn White Oak American Walnut +Beech

OVER 100 DESIGNER FINISHES

> ARTISAN HARDWARE





Each Stuart David Murphy Bed is uniquely hand-crafted by skilled furniture makers custom to your taste and needs.

We are a 3rd Generation Family Business from the California Central Valley proudly building with North America's finest sustainably grown solid hardwoods and the highest quality furniture grade plywood available.

Our Wall Beds are equipped with a reliable, concealed counter-balance spring system and metal frame to seamlessly lift the comfortable mattress of your choosing (aprox 11" thick).

Our Wall Beds are functional, space saving, heirloom quality furniture built with the utmost care and highest standards.

















with Wood Doors and Chrome Clothing Rod Options





Queen Wall Bed Shown in Paint

## Folsom



Queen Wall Bed Shown in Quartersawn White Oak with A2