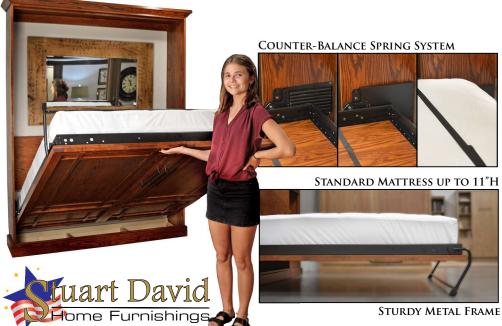

Our Wall Beds are equipped with a reliable, concealed counter-balance spring system and metal frame to seamlessly lift the comfortable mattress of your choosing (aprox 11" thick).

Our Wall Beds are functional, space saving, heirloom quality furniture built with the utmost care and highest standards.