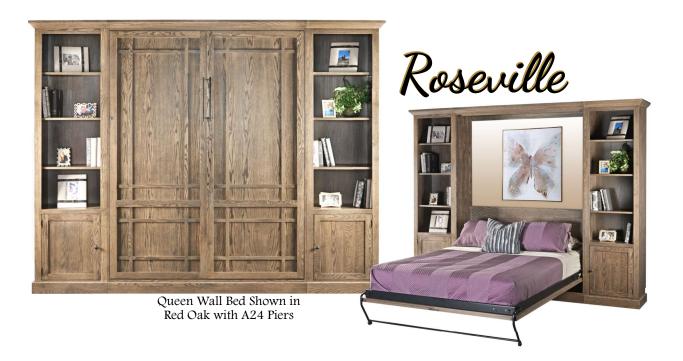

## Folsom

Queen Wall Bed Shown in Quartersawn White Oak with A24 Piers

Horizons