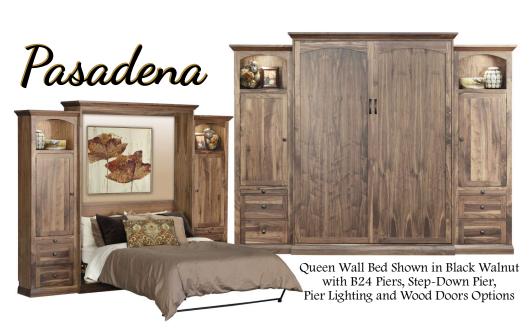

RUSTIC CHERRY RUSTIC HICKORY MAPLE RED OAK

Rustic White Oak Quartersawn White Oak American Walnut +Beech

OVER 100 DESIGNER FINISHES

> ARTISAN HARDWARE





Each Stuart David Murphy Bed is uniquely hand-crafted by skilled furniture makers custom to your taste and needs.

We are a 3rd Generation Family Business from the California Central Valley proudly building with North America's finest sustainably grown solid hardwoods and the highest quality furniture grade plywood available.

Our Wall Beds are equipped with a reliable, concealed counter-balance spring system and metal frame to seamlessly lift the comfortable mattress of your choosing (aprox 11" thick).

Our Wall Beds are functional, space saving, heirloom quality furniture built with the utmost care and highest standards.

















with Wood Doors and Chrome Clothing Rod Options





Queen Wall Bed Shown in Paint

## Folsom



Queen Wall Bed Shown in Quartersawn White Oak with A24 Piers

Horizons





### WALL BEDS

Custom Collections



WOODS: AK • BEC • CHY • CK • HK

MAP • OAK • OK • QS • WAL



### WALL BEDS









#### **HEADBOARD OPTIONS**





Right

Inside Pier

Right

For Pier



(pair)

Right

Right

(pair)

#### **DESKS** STUDIO DESK



HIDDEN DESK

ATTACHED DESK



Stuart's son David with his wife Linda, their children, grandchildren and Harley.

**PULL-OUT TRAY** 





FULL EXTENDING, DOVETAILED DRAWERS

WALL BED LIGHTS
2 LED Dimming Lights with Sensor S

ARTICULATING HEADBOARD

### **LIGHTING** PIER LIGHTS LED Light with Push Swit



LEDGE HEADBOARD WITH PANEL FRONT OPTION 3 Grommet Holes for