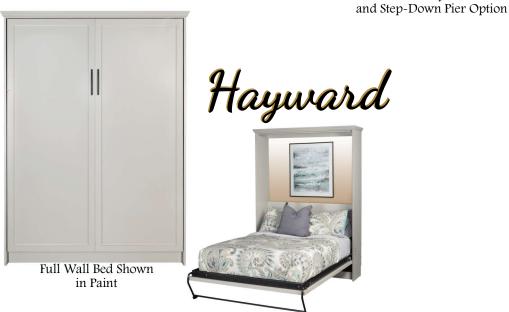

CHERRY RUSTIC CHERRY RUSTIC HICKORY MAPLE RED OAK

Rustic White Oak Quartersawn White Oak American Walnut +Beech

OVER 100 DESIGNER FINISHES

> ARTISAN HARDWARE





Each Stuart David Murphy Bed is uniquely hand-crafted by skilled furniture makers custom to your taste and needs.

We are a 3rd Generation Family Business from the California Central Valley proudly building with North America's finest sustainably grown solid hardwoods and the highest quality furniture grade plywood available.

Our Wall Beds are equipped with a reliable, concealed counter-balance spring system and metal frame to seamlessly lift the comfortable mattress of your choosing (aprox 11" thick).

Our Wall Beds are functional, space saving, heirloom quality furniture built with the utmost care and highest standards.

















with Wood Doors and Chrome Clothing Rod Options





Queen Wall Bed Shown in Paint

## Folsom



Queen Wall Bed Shown in Quartersawn White Oak with A24 Piers

Horizons





### WALL BEDS

Custom Collections



WOODS: AK • BEC • CHY • CK • HK

MAP • OAK • OK • QS • WAL



### WALL BEDS









#### **HEADBOARD OPTIONS**





Right

Inside Pier

Right

For Pier



(pair)

Right

Right

(pair)

#### **DESKS** STUDIO DESK



HIDDEN DESK

ATTACHED DESK



Stuart's son David with his wife Linda, their children, grandchildren and Harley.

**PULL-OUT TRAY** 





FULL EXTENDING, DOVETAILED DRAWERS

WALL BED LIGHTS
2 LED Dimming Lights with Sensor S

ARTICULATING HEADBOARD

### **LIGHTING** PIER LIGHTS LED Light with Push Swit



LEDGE HEADBOARD WITH PANEL FRONT OPTION 3 Grommet Hole