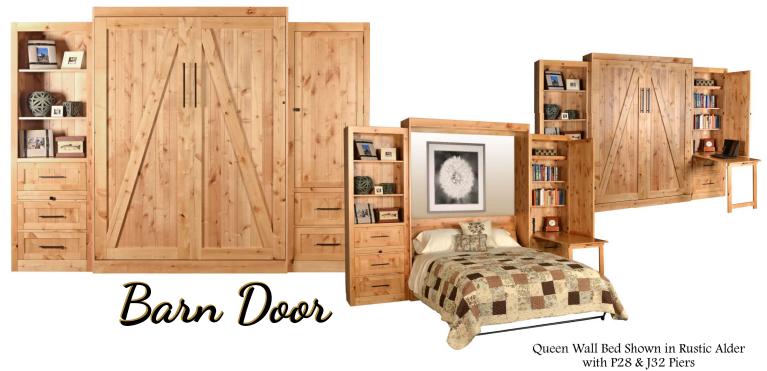

## Folsom

Queen Wall Bed Shown in Quartersawn White Oak with A24 Piers

Horizons