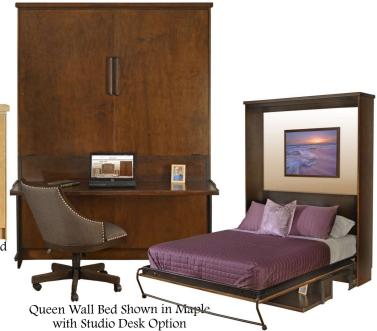

#### **DESKS** STUDIO DESK

HIDDEN DESK

ATTACHED DESK

Stuart's son David with his wife Linda, their children, grandchildren and Harley.

**PULL-OUT TRAY** 

FULL EXTENDING, DOVETAILED DRAWERS

WALL BED LIGHTS
2 LED Dimming Lights with Sensor S