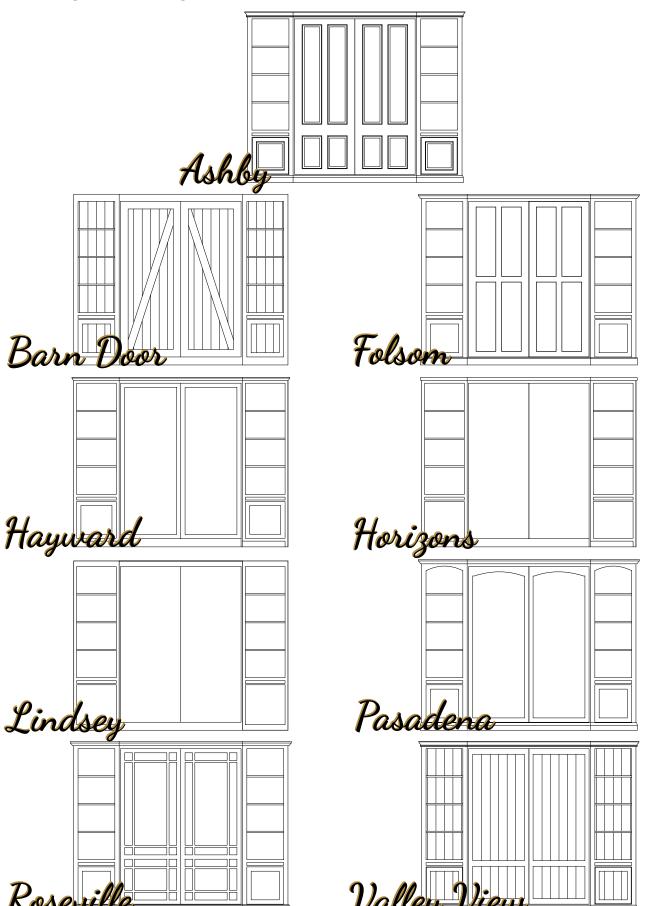

## Folsom

Queen Wall Bed Shown in Quartersawn White Oak with A24 Piers

Horizons