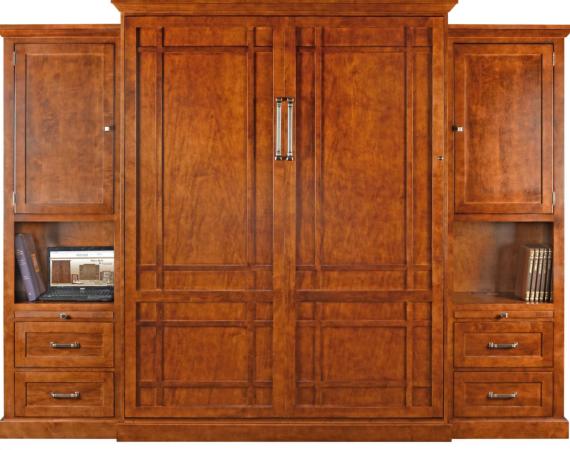

# WALL BEDS Custom Collections

Your Choice:

STYLE

9 BEAUTIFUL DESIGNS

SIZE

King Queen Full Twin

**OPTIONS** 

### NORTH AMERICAN

HARDWOODS RUSTIC ALDER

CHERRY RUSTIC CHERRY RUSTIC HICKORY MAPLE RED OAK

Rustic White Oak Quartersawn White Oak American Walnut +Beech

OVER 100 DESIGNER FINISHES

> ARTISAN HARDWARE





Each Stuart David Murphy Bed is uniquely hand-crafted by skilled furniture makers custom to your taste and needs.

We are a 3rd Generation Family Business from the California Central Valley proudly building with North America's finest sustainably grown solid hardwoods and the highest quality furniture grade plywood available.

Our Wall Beds are equipped with a reliable, concealed counter-balance spring system and metal frame to seamlessly lift the comfortable mattress of your choosing (aprox 11" thick).

Our Wall Beds are functional, space saving, heirloom quality furniture built with the utmost care and highest standards.

















with Wood Doors and Chrome Clothing Rod Options





Queen Wall Bed Shown in Paint

## Folsom



Queen Wall Bed Shown in Quartersawn White Oak with