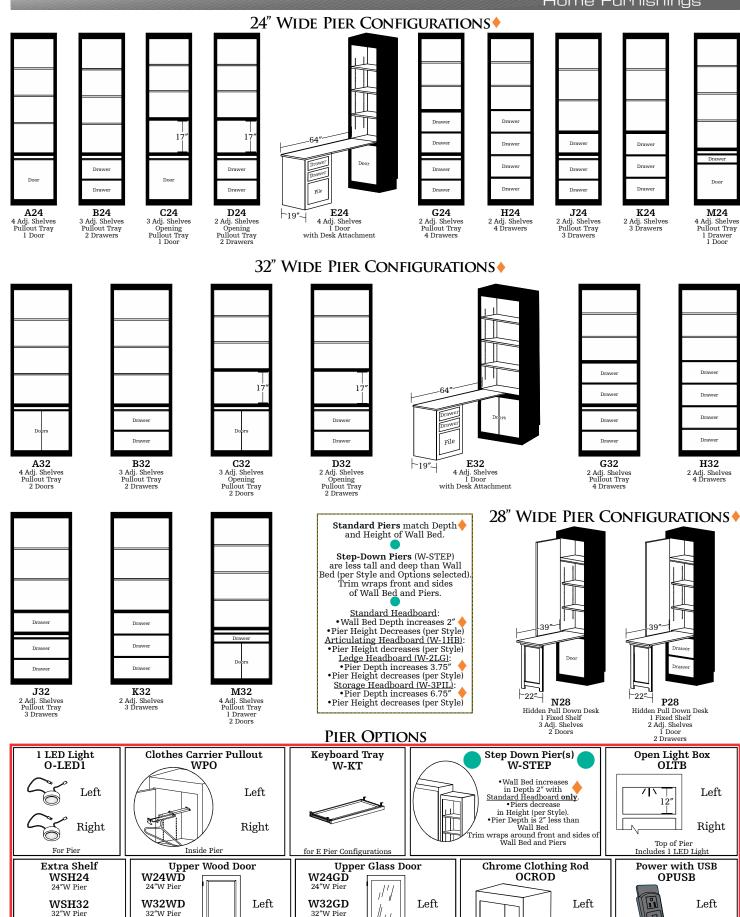

# WALL BEDS Custom Collections

Your Choice:

STYLE

9 BEAUTIFUL DESIGNS

SIZE

King Queen Full Twin

**OPTIONS** 

### NORTH AMERICAN

HARDWOODS RUSTIC ALDER

CHERRY RUSTIC CHERRY RUSTIC HICKORY MAPLE RED OAK

Rustic White Oak Quartersawn White Oak American Walnut +Beech

OVER 100 DESIGNER FINISHES

> ARTISAN HARDWARE

Each Stuart David Murphy Bed is uniquely hand-crafted by skilled furniture makers custom to your taste and needs.

We are a 3rd Generation Family Business from the California Central Valley proudly building with North America's finest sustainably grown solid hardwoods and the highest quality furniture grade plywood available.

Our Wall Beds are equipped with a reliable, concealed counter-balance spring system and metal frame to seamlessly lift the comfortable mattress of your choosing (aprox 11" thick).

Our Wall Beds are functional, space saving, heirloom quality furniture built with the utmost care and highest standards.

with Wood Doors and Chrome Clothing Rod Options

Queen Wall Bed Shown in Paint

## Folsom

Queen Wall Bed Shown in Quartersawn White Oak with A24 Piers

Horizons

### WALL BEDS

Custom Collections

WOODS: AK • BEC • CHY • CK • HK

MAP • OAK • OK • QS • WAL

### WALL BEDS

#### **HEADBOARD OPTIONS**

Right

Inside Pier

Right

For Pier

(pair)

Right

Right

(pair)

#### **DESKS** STUDIO DESK

HIDDEN DESK

ATTACHED DESK

Stuart's son David with his wife Linda, their children, grandchildren and Harley.

**PULL-OUT TRAY** 

FULL EXTENDING, DOVETAILED DRAWERS

WALL BED LIGHTS
2 LED Dimming Lights with Sensor S

ARTICULATING HEADBOARD

### **LIGHTING** PIER LIGHTS LED Light with Push Swit

LEDGE HEADBOARD WITH PANEL FRONT OPTION 3 Grommet Holes for Cord Access with 2 USB Ports in Center Space

STORAGE HEADBOARD

2 Spaces for Storage
with Cord Access in Center
containing 2 Electrical Plugs and 2 USB Ports