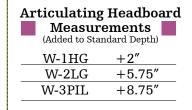

Family Business from the California Central Valley proudly building with North America's finest sustainably grown solid hardwoods and the highest quality furniture grade plywood available.

Our Wall Beds are equipped with a reliable, concealed counter-balance spring system and metal frame to seamlessly lift the comfortable mattress of your choosing (aprox 11" thick).

Our Wall Beds are functional, space saving, heirloom quality furniture built with the utmost care and highest standards.

















with Wood Doors and Chrome Clothing Rod Options





Queen Wall Bed Shown in Paint

## Folsom



Queen Wall Bed Shown in Quartersawn White Oak with A24 Piers

Horizons





### WALL BEDS

Custom Collections



WOODS: AK • BEC • CHY • CK • HK

MAP • OAK • OK • QS • WAL



### WALL BEDS









#### **HEADBOARD OPTIONS**





Right

Inside Pier

Right

For Pier



(pair)

Right

Right

(pair)

#### **DESKS** STUDIO DESK



HIDDEN DESK

ATTACHED DESK



Stuart's son David with his wife Linda, their children, grandchildren and Harley.

**PULL-OUT TRAY** 





FULL EXTENDING, DOVETAILED DRAWERS

WALL BED LIGHTS
2 LED Dimming Lights with Sensor S

ARTICULATING HEADBOARD

### **LIGHTING** PIER LIGHTS LED Light with Push Swit



LEDGE HEADBOARD WITH PANEL FRONT OPTION 3 Grommet Holes for Cord Access with 2 USB Ports in Center Space





STORAGE HEADBOARD

2 Spaces for Storage
with Cord Access in Center
containing 2 Electrical Plugs and 2 USB Ports