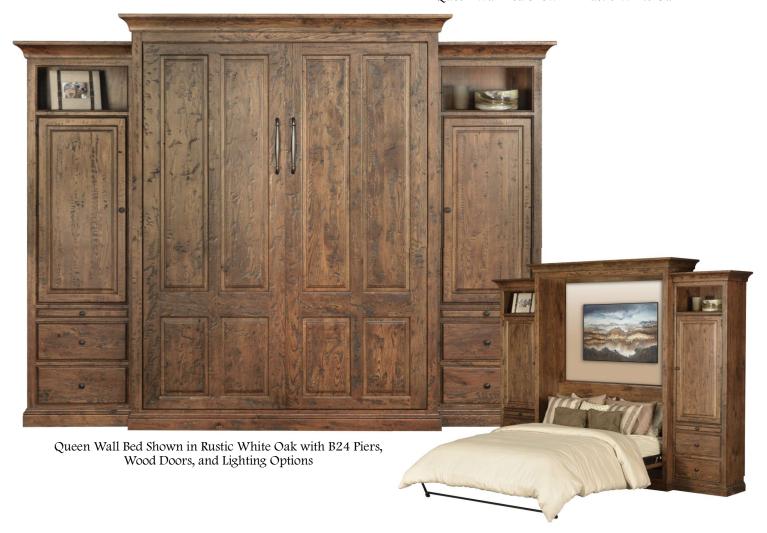

#### **Vernalis Pier**

**King/Queen** O"w 20.5"d 87"h

**Full** O"w 20.5"d 82"h

Choose 24, 28 or 32"w Pier add 2.5"w per side for Vernalis Trim

Queen Wall Bed Shown in Rustic White Oak