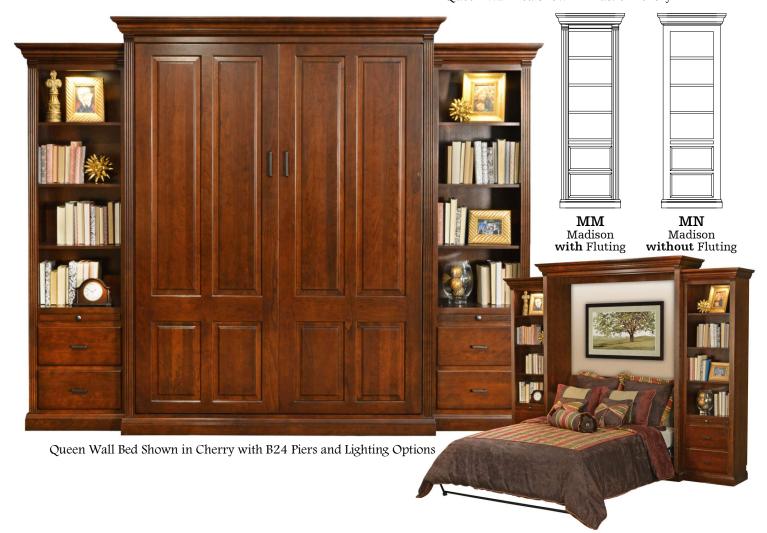

est sustainably grown solid hardwoods and the highest quality furniture grade plywood available.

Our Wall Beds are equipped with a reliable, concealed counter-balance spring system and metal frame to seamlessly lift the comfortable mattress of your choosing (aprox 11" thick).

Our Wall Beds are functional, space saving, heirloom quality furniture built with the utmost care and highest standards.

## **MADISON**



#### **Madison Wall Bed**

Free-Standing (Trim L&R)

No Trim

Eastern King 89.25"w | 84.75"w | 24.75"d 92.5"h

Queen 73.25"w | 68.75"w | 24.75"d 92.5"h

Full 67.25"w | 62.75"w | 24.75"d 87.5"h

#### **Madison Pier**

King/Queen O"w 20.75"d 87"h

**Full** O"w 20.75"d 82"h

Ochoose 24, 28 or 32"w Pier add 2.25"w per side for Madison Trim



Queen Wall Bed Shown in Rustic Hickory



# SIERRA VISTA



Queen Wall Bed Shown in Cherry



#### Sierra Vista Wall Bed

Free-Standing (Trim L&R) No Trim

Eastern King 94"w 91.75"h 84.5"w | 22.5"d Queen 78"w 68.5"w 22.5"d 91.75"h

**Full** 72"w 22.5″d 62.5"w

Sierra Vista Pier King/Queen ⊘"w 20.75"d 87".25h

Ochoose 24, 28 or 32"w Pier

**Full** O"w 20.75"d 82.25"h

86.75"h



# VERNALIS



### Vernalis Wall Bed

Free-Standing (Trim L&R) No Trim

Eastern King 89.75"w

w | 84.75″w

24.75"d

92.75″h

**Queen** 73.25″w 68.75″w

24.75"d 92.75"h

**Full** 67.25"w | 62.75"w |

24.75"d 87.75"h

#### **Vernalis Pier**

**King/Queen** O"w 20.5"d 87"h

**Full** O"w 20.5"d 82"h

Choose 24, 28 or 32"w Pier add 2.5"w per side for Vernalis Trim



Queen Wall Bed Shown in Rustic White Oak



# DELUXE WALL BEDS



W-KT

W-APF

WSH32

**OPUSB**