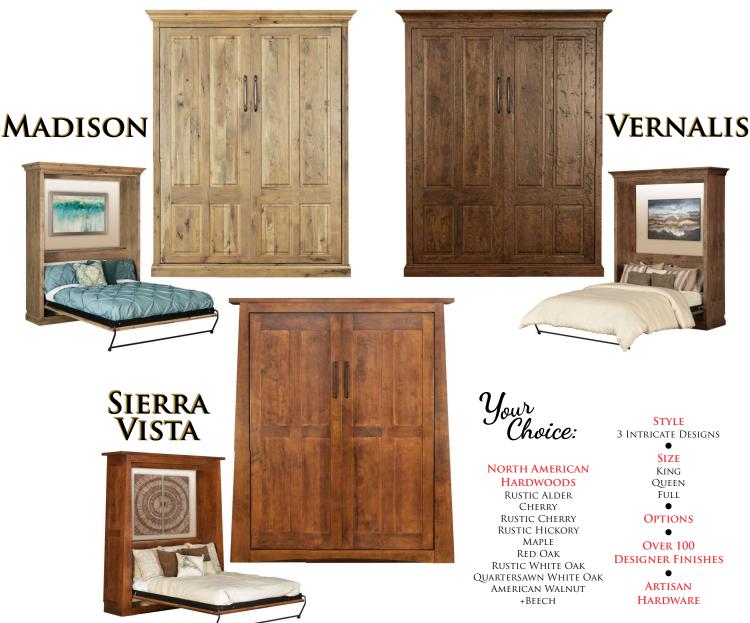

## **MADISON**

#### **Madison Wall Bed**

Free-Standing (Trim L&R)

No Trim

Eastern King 89.25"w | 84.75"w | 24.75"d 92.5"h

Queen 73.25"w | 68.75"w | 24.75"d 92.5"h

Full 67.25"w | 62.75"w | 24.75"d 87.5"h

#### **Madison Pier**

King/Queen O"w 20.75"d 87"h

**Full** O"w 20.75"d 82"h

Ochoose 24, 28 or 32"w Pier add 2.25"w per side for Madison Trim

Queen Wall Bed Shown in Rustic Hickory

# SIERRA VISTA

Queen Wall Bed Shown in Cherry

#### Sierra Vista Wall Bed

Free-Standing (Trim L&R) No Trim

Eastern King 94"w 91.75"h 84.5"w | 22.5"d Queen 78"w 68.5"w 22.5"d 91.75"h

**Full** 72"w 22.5″d 62.5"w

Sierra Vista Pier King/Queen ⊘"w 20.75"d 87".25h

# VERNALIS

### Vernalis Wall Bed

Free-Standing (Trim L&R) No Trim

Eastern King 89.75"w

w | 84.75″w

24.75"d

92.75″h

**Queen** 73.25″w 68.75″w

24.75"d 92.75"h

**Full** 67.25"w | 62.75"w |

24.75"d 87.75"h

#### **Vernalis Pier**

**King/Queen** O"w 20.5"d 87"h

**Full** O"w 20.5"d 82"h

Choose 24, 28 or 32"w Pier add 2.5"w per side for Vernalis Trim

Queen Wall Bed Shown in Rustic White Oak