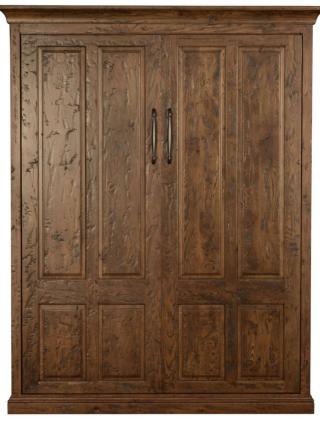

## **MADISON**

#### **Madison Pier**

King/Queen O"w 20.75"d 87"h

**Full** O"w 20.75"d 82"h

Ochoose 24, 28 or 32"w Pier add 2.25"w per side for Madison Trim

Queen Wall Bed Shown in Rustic Hickory