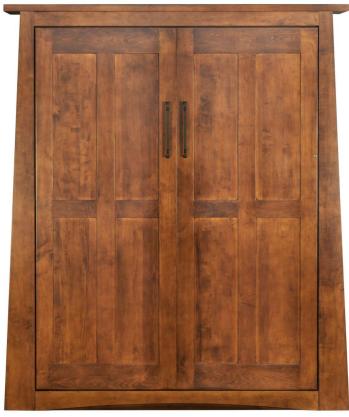

#### **Madison Pier**

King/Queen O"w 20.75"d 87"h

**Full** O"w 20.75"d 82"h

Ochoose 24, 28 or 32"w Pier add 2.25"w per side for Madison Trim

Queen Wall Bed Shown in Rustic Hickory