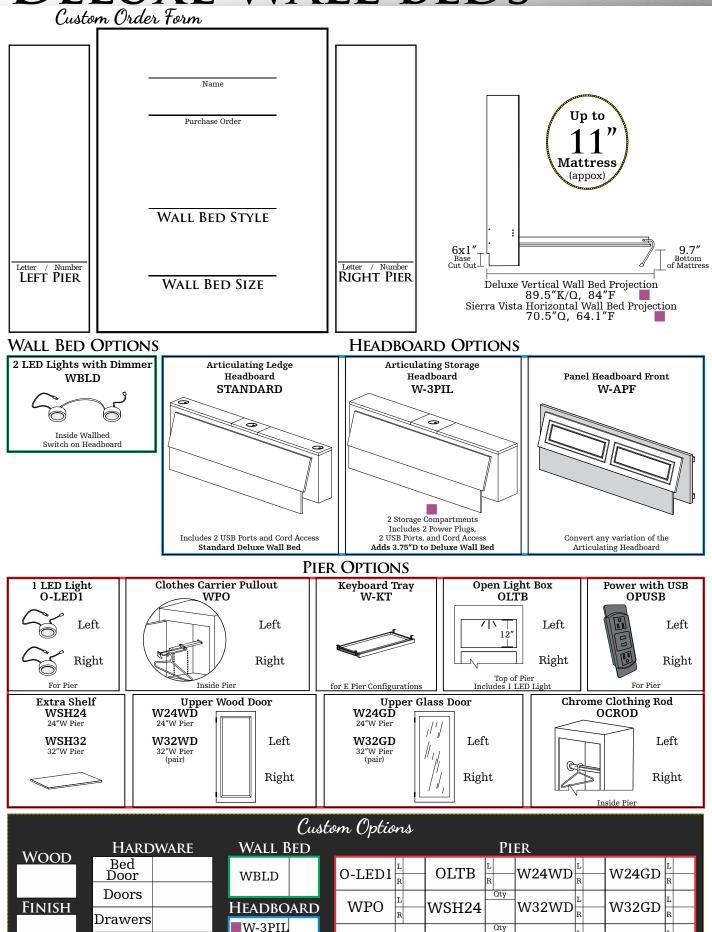

# DELUXE WALL BEDS

W-KT

W-APF

WSH32

**OPUSB** 

OCROD

Pull-Out

Tray

ASK ABOUT OUR 10 OTHER BEAUTIFUL

WALL BED DESIGNS WITH MORE CUSTOM FEATURES!

1 Drawer 2 Doors

3 Drawers

### **HEADBOARDS**

LEDGE HEADBOARD WITH PANEL FRONT OPTION 3 Grommet Holes for Cord Access with 2 USB Ports in Center Space

STORAGE HEADBOARD
2. Spaces for Storage
with Cord Access in Center
also Containing 2 Electrical Pluga and 2 USB Ports

PULL-OUT TRAY

FULL EXTENDING, DOVETAILED DRAWERS

1X6" BASEBOARD CUT-OUT

SAFETY LOCK

PIER LIGHTS
LED Light with Push Switc

LIGHTING WALL BED LIGHTS
2 LED Dimming Lights with Sensor Swi