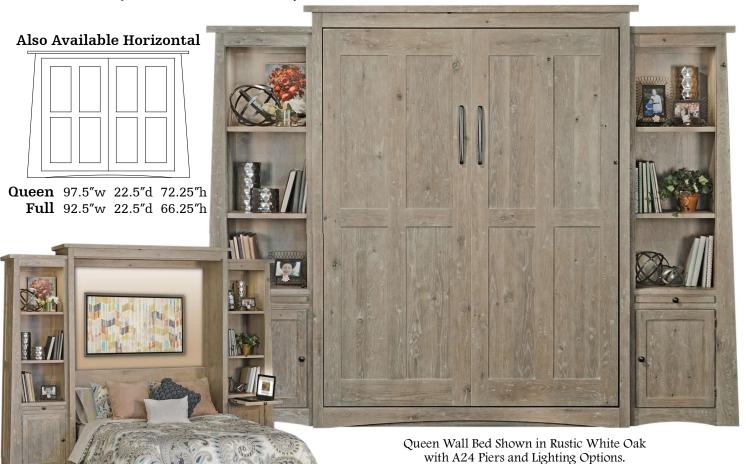

#### **Vernalis Pier**

**King/Queen** O"w 20.5"d 87"h

**Full** O"w 20.5"d 82"h

Choose 24, 28 or 32"w Pier add 2.5"w per side for Vernalis Trim

Queen Wall Bed Shown in Rustic White Oak