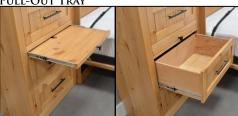

# DELUXE WALL BEDS

W-KT

W-APF

WSH32

**OPUSB** 

OCROD

Pull-Out

Tray

PULL-OUT TRAY

FULL EXTENDING, DOVETAILED DRAWERS

1X6" BASEBOARD CUT-OUT

SAFETY LOCK

PIER LIGHTS
LED Light with Push Switc

LIGHTING WALL BED LIGHTS
2 LED Dimming Lights with Sensor Swi