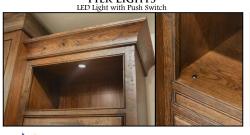

PULL-OUT TRAY

FULL EXTENDING, DOVETAILED DRAWERS

1X6" BASEBOARD CUT-OUT

SAFETY LOCK

PIER LIGHTS
LED Light with Push Switc

LIGHTING WALL BED LIGHTS
2 LED Dimming Lights with Sensor Swi