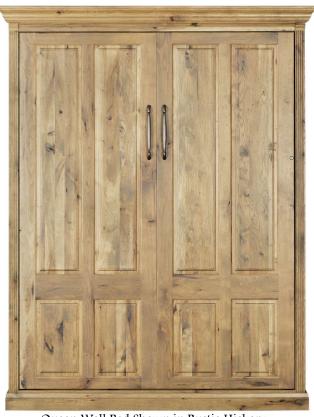

#### **Madison Pier**

King/Queen O"w 20.75"d 87"h

**Full** O"w 20.75"d 82"h

Ochoose 24, 28 or 32"w Pier add 2.25"w per side for Madison Trim

Queen Wall Bed Shown in Rustic Hickory