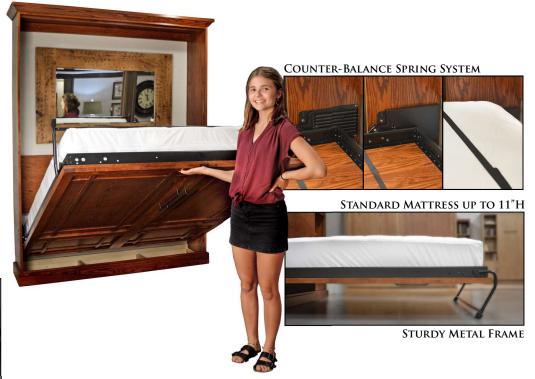

Our Wall Beds are equipped with a reliable, concealed counter-balance spring system and metal frame to seamlessly lift the comfortable mattress of your choosing (aprox 11" thick).

Our Wall Beds are functional, space saving, heirloom quality furniture built with the utmost care and highest standards.