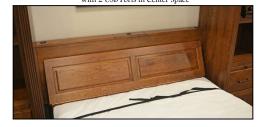

### **HEADBOARDS**

LEDGE HEADBOARD WITH PANEL FRONT OPTION 3 Grommet Holes for Cord Access with 2 USB Ports in Center Space

STORAGE HEADBOARD
2. Spaces for Storage
with Cord Access in Center
also Containing 2 Electrical Pluga and 2 USB Ports