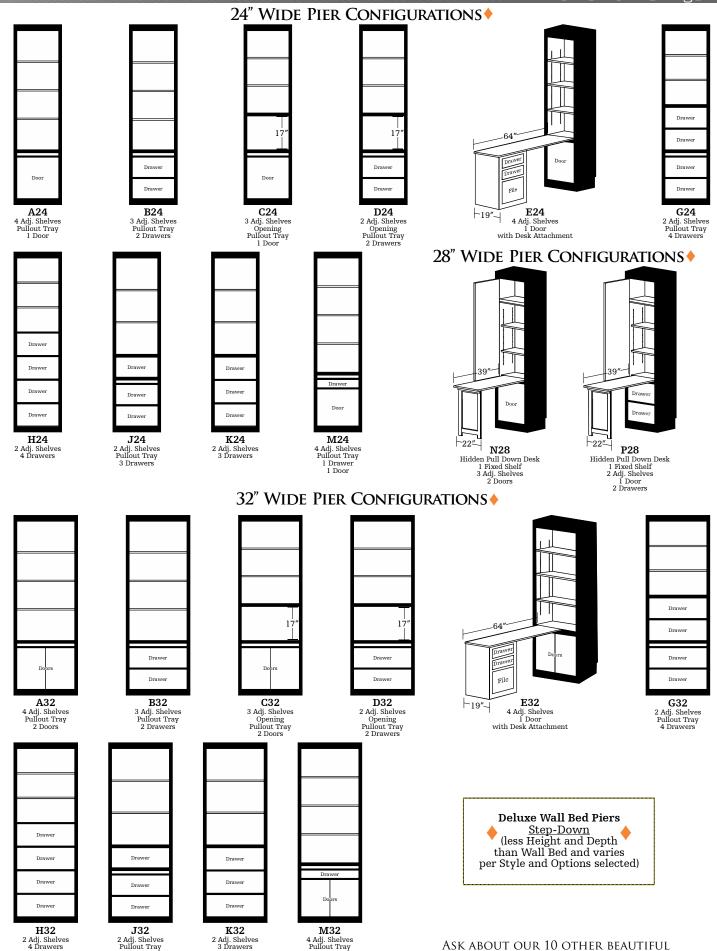

# DELUXE WALL BEDS

W-KT

W-APF

WSH32

**OPUSB** 

OCROD

Pull-Out

Tray

ASK ABOUT OUR 10 OTHER BEAUTIFUL

WALL BED DESIGNS WITH MORE CUSTOM FEATURES!

1 Drawer 2 Doors

3 Drawers