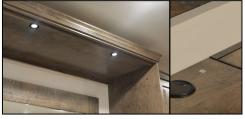

PULL-OUT TRAY

FULL EXTENDING, DOVETAILED DRAWERS

1X6" BASEBOARD CUT-OUT

SAFETY LOCK

PIER LIGHTS
LED Light with Push Switc

LIGHTING WALL BED LIGHTS
2 LED Dimming Lights with Sensor Swi