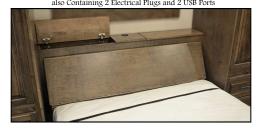

### **HEADBOARDS**

LEDGE HEADBOARD WITH PANEL FRONT OPTION 3 Grommet Holes for Cord Access with 2 USB Ports in Center Space

STORAGE HEADBOARD
2. Spaces for Storage
with Cord Access in Center
also Containing 2 Electrical Pluga and 2 USB Ports