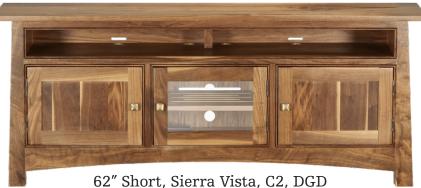

# Short Entertainment System

Choose your:

62" Short, Sierra Vista, C2, DGD Shown in Quartersawn Oak