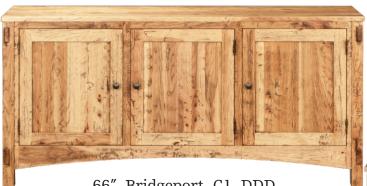

#### CHOOSE YOUR MEDIA SPACE

94", Vernalis, C1, DDD Shown in Rustic White Oak

66" Tall, Empire, C1, DGD Shown in Rustic Hickory

94", Sierra Vista, C3, GG Shown in Quartersawn Oak

66", Bridgeport, C1, DDD Shown in Rustic Hickory