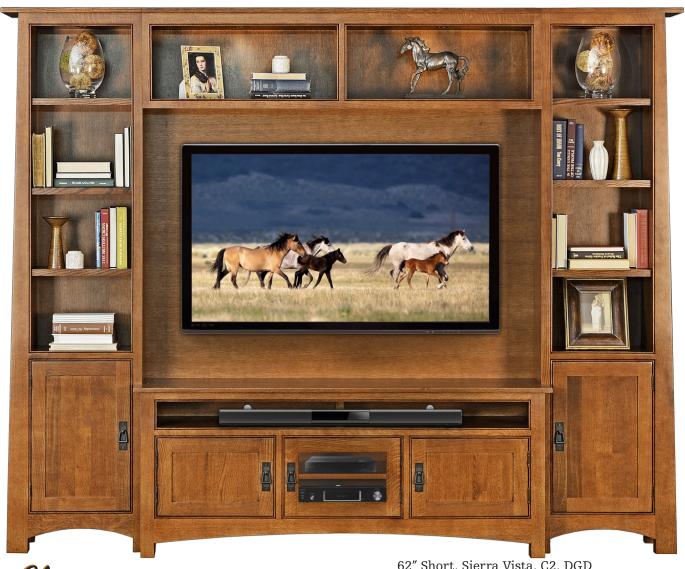

# Short Entertainment System

Choose your:

62" Short, Sierra Vista, C2, DGD Shown in Quartersawn Oak