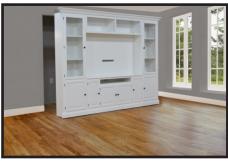

# HIGH PERFORMANCE Tall Entertainment System

Choose your:

70" Tall, Madison M, C4, DGD Shown in Cherry

104"W, 19"D, 93"H 108"W, 19"D, 93"H 112"W, 19"D, 93"H

**TV** Opening 62"W, 42"H 66"W, 42"H 70"W, 42"H

Pier\* 21"W, 12"D, 93"H \*Plus Molding

Style

SIERRA CREST

VERNALIS