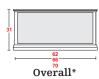

#### Size Overall\* 104"W, 19"D, 84"H 108"W, 19"D, 84"H 112"W, 19"D, 84"H **TV** Opening 62"W, 41"H

66"W, 41"H 70"W, 41"H Pier\* 21"W, 12"D, 84"H \*Plus Molding