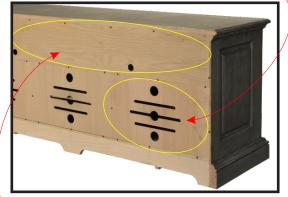

• Tenons are a key element of construction. A board's end is cut off for insertion into a mortise. Tenons are then secured with wood pins.

•Permanent joint construction. We use a variety of joint construction methods that are time tested to ensure life long durability and strength.

•Case backs (1/4" thick) with recessed back panels.