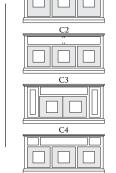

# STEP 3 Choose your Configuration

48" or 52" Wide + Trim
(All C7 Configurations Available Without Media Features, At 17"D Standard)

48" or 52" Wide + Trim

(All C9 Configurations Available Without Media Features, At 17"D Standard)

C1

C2

**C3** 

**C4** 

62", 66", or 70" Wide + Trim

62", 66", or 70" Wide + Trim

66" or 70" Wide + Trim

62", 66", or 70" Wide + Trim