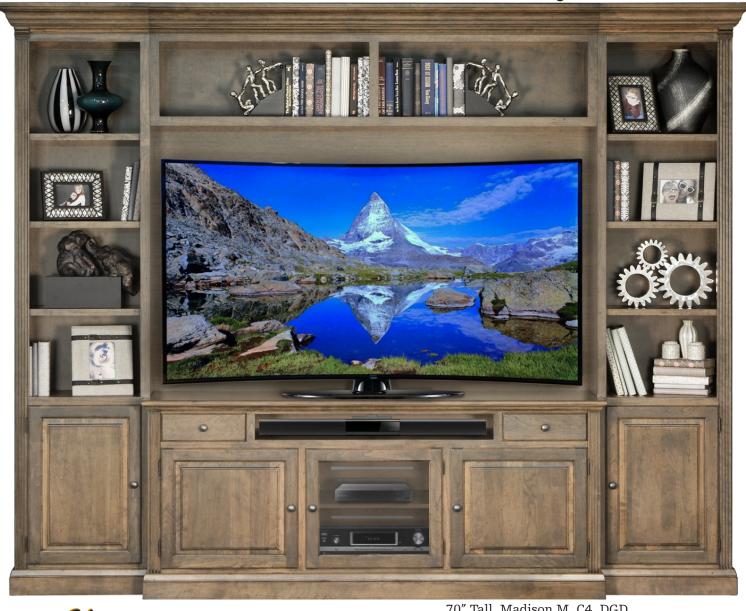

66", Brubec, C1, DGD Shown in Maple & Walnut

66" Tall, Madison M, C4, DGD Shown in Maple

Shown in Rustic White Oak

# HIGH PERFORMANCE Tall Entertainment System

Choose your:

70" Tall, Madison M, C4, DGD Shown in Cherry

104"W, 19"D, 93"H 108"W, 19"D, 93"H 112"W, 19"D, 93"H

**TV** Opening 62"W, 42"H 66"W, 42"H 70"W, 42"H