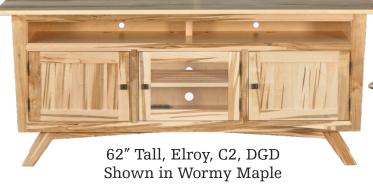

tion methods that are time tested to ensure life long durability and strength.



•Case backs (1/4" thick) with recessed back panels.

#### Collection Features:



ADJUSTABLE VENTED SHELVES



RECESSED POWER OUTLETS



FLOW-THROUGH VENTILATION & CABLE MANAGEMENT



IR FRIENDLY GLASS & SPEAKER CLOTH



SIZE VARIATIONS & MODIFICATIONS

#### Options:



WOOD DOOR W/ 1 ADJ SHELF



GLASS DOOR WITH ONE ADJUSTABLE SHELF



BLACK SPEAKER CLOTH DOOR WITH ONE ADJUSTABLE SHELF



DRAWERS



ADDITIONAL SHELVES AVAILABLE



PANELED ENDS AVAILABLE (FOR LEFT AND RIGHT)



#### **VENTED BACKS & BASE**



Recessed Power Outlet Cord Access Between Compartments



#### REMOVABLE VENTED BACKS



Separate & Removable Sound Bar Back

### ADJUSTABLE VENTED MEDIA SHELVES







#### CHOOSE YOUR MEDIA SPACE











94", Vernalis, C1, DDD Shown in Rustic White Oak











66" Tall, Empire, C1, DGD Shown in Rustic Hickory



94", Sierra Vista, C3, GG Shown in Quartersawn Oak



66", Bridgeport, C1, DDD Shown in Rustic Hickory



66", Brubec, C1, DGD Shown in Maple & Walnut



66" Tall, Madison M, C4, DGD Shown in Maple



Shown in Rustic White Oak

### STEP 1 Choose your Size



# STEP 2 Choose your Style

[SC]





[SV]

[VE]



# STEP 1 Choose your Size



## STEP 2 Choose your Style

#### **ASHVILLE**



#### **BRUBEC**

[ELR]



#### **BRIDGEPORT**



New!

New!

#### COPPER CREEK



#### **SARATOGA**



# STEP 3 Choose your Configuration



48" or 52" Wide + Trim
(All C7 Configurations Available Without Media Features, At 17"D Standard)



48" or 52" Wide + Trim



(All C9 Configurations