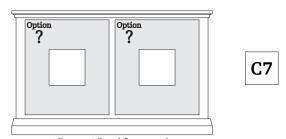

# STEP 3 Choose your Configuration

48" or 52" Wide + Trim
(All C7 Configurations Available Without Media Features, At 17"D Standard)

48" or 52" Wide + Trim

(All C9 Configurations Available Without Media Features, At 17"D Standard)