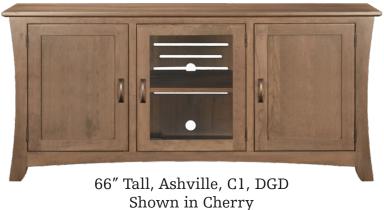

on methods that are time tested to ensure life long durability and strength.



•Case backs (1/4" thick) with recessed back panels.

#### Collection Features:



ADJUSTABLE VENTED SHELVES



RECESSED POWER OUTLETS



FLOW-THROUGH VENTILATION & CABLE MANAGEMENT



IR FRIENDLY GLASS & SPEAKER CLOTH



SIZE VARIATIONS & MODIFICATIONS

#### Options:



WOOD DOOR W/ 1 ADJ SHELF



GLASS DOOR WITH ONE ADJUSTABLE SHELF



BLACK SPEAKER CLOTH DOOR WITH ONE ADJUSTABLE SHELF



DRAWERS



ADDITIONAL SHELVES AVAILABLE



PANELED ENDS AVAILABLE (FOR LEFT AND RIGHT)



#### **VENTED BACKS & BASE**



Recessed Power Outlet Cord Access Between Compartments



#### REMOVABLE VENTED BACKS



Separate & Removable Sound Bar Back

### ADJUSTABLE VENTED MEDIA SHELVES







#### CHOOSE YOUR MEDIA SPACE











94", Vernalis, C1, DDD Shown in Rustic White Oak











66" Tall, Empire, C1, DGD Shown in Rustic Hickory



94", Sierra Vista, C3, GG Shown in Quartersawn Oak



66", Bridgeport, C1, DDD Shown in Rustic Hickory



66", Brubec, C1, DGD Shown in Maple & Walnut



66" Tall, Madison M, C4, DGD Shown in Maple



Shown in Rustic White Oak

### STEP 1 Choose your Size



# STEP 2 Choose your Style

[SC]





[SV]

[VE]



# STEP 1 Choose your Size



## STEP 2 Choose your Style

#### **ASHVILLE**



#### **BRUBEC**

[ELR]



#### **BRIDGEPORT**



New!

New!

#### COPPER CREEK



#### **SARATOGA**



# STEP 3 Choose your Configuration



48" or 52" Wide + Trim
(All C7 Configurations Available Without Media Features, At 17"D Standard)



48" or 52" Wide + Trim



(All C9 Configurations Av