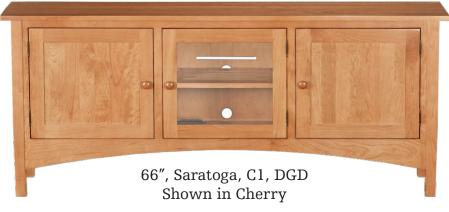

. We use a variety of joint construction methods that are time tested to ensure life long durability and strength.



•Case backs (1/4" thick) with recessed back panels.

#### Collection Features:



ADJUSTABLE VENTED SHELVES



RECESSED POWER OUTLETS



FLOW-THROUGH VENTILATION & CABLE MANAGEMENT



IR FRIENDLY GLASS & SPEAKER CLOTH



SIZE VARIATIONS & MODIFICATIONS

#### Options:



WOOD DOOR W/ 1 ADJ SHELF



GLASS DOOR WITH ONE ADJUSTABLE SHELF



BLACK SPEAKER CLOTH DOOR WITH ONE ADJUSTABLE SHELF



DRAWERS



ADDITIONAL SHELVES AVAILABLE



PANELED ENDS AVAILABLE (FOR LEFT AND RIGHT)



#### **VENTED BACKS & BASE**



Recessed Power Outlet Cord Access Between Compartments



#### REMOVABLE VENTED BACKS



Separate & Removable Sound Bar Back

### ADJUSTABLE VENTED MEDIA SHELVES







#### CHOOSE YOUR MEDIA SPACE











94", Vernalis, C1, DDD Shown in Rustic White Oak











66" Tall, Empire, C1, DGD Shown in Rustic Hickory



94", Sierra Vista, C3, GG Shown in Quartersawn Oak



66", Bridgeport, C1, DDD Shown in Rustic Hickory



66", Brubec, C1, DGD Shown in Maple & Walnut



66" Tall, Madison M, C4, DGD Shown in Maple



Shown in Rustic White Oak

### STEP 1 Choose your Size



# STEP 2 Choose your Style

[SC]





[SV]

[VE]



# STEP 1 Choose your Size



## STEP 2 Choose your Style

#### **ASHVILLE**



#### **BRUBEC**

[ELR]



#### **BRIDGEPORT**



New!

New!

#### COPPER CREEK



#### **SARATOGA**



# STEP 3 Choose your Configuration



48" or 52" Wide + Trim
(All C7 Configurations Available Without Media Features, At 17"D Standard)



48" or 52" Wi