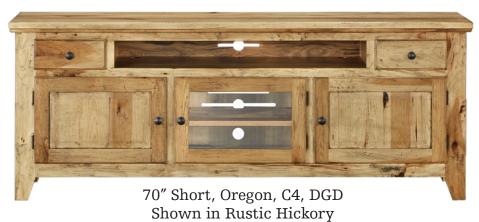

#### CHOOSE YOUR MEDIA SPACE

94", Vernalis, C1, DDD Shown in Rustic White Oak

66" Tall, Empire, C1, DGD Shown in Rustic Hickory

94", Sierra Vista, C3, GG Shown in Quartersawn Oak

66", Bridgeport, C1, DDD Shown in Rustic Hickory