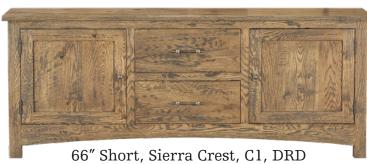

# Short Entertainment System

Choose your:

62" Short, Sierra Vista, C2, DGD Shown in Quartersawn Oak