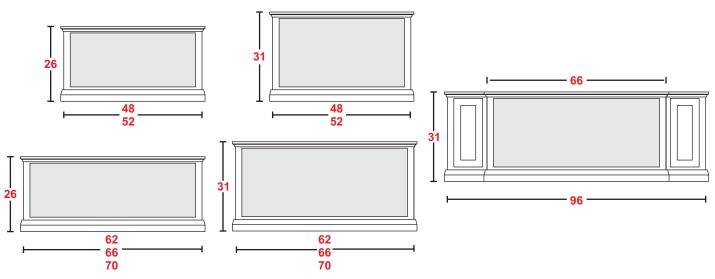

### STEP 1 Choose your Size

# STEP 1 Choose your Size

# STEP 3 Choose your Configuration

48" or 52" Wide + Trim
(All C7 Configurations Available Without Media Features, At 17"D Standard)

48" or 52" Wide + Trim

(All C9 Configurations Available Without Media Features, At 17"D Standard)

C1

C2

**C3** 

**C4** 

62", 66", or 70" Wide + Trim

62", 66", or 70" Wide + Trim

66" or 70" Wide + Trim

62", 66", or 70" Wide + Trim