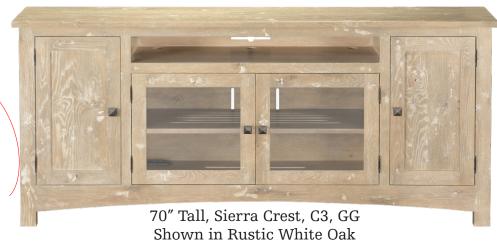

cut off for insertion into a mortise. Tenons are then secured with wood pins.



•Permanent joint construction. We use a variety of joint construction methods that are time tested to ensure life long durability and strength.



•Case backs (1/4" thick) with recessed back panels.

#### Collection Features:



ADJUSTABLE VENTED SHELVES



RECESSED POWER OUTLETS



FLOW-THROUGH VENTILATION & CABLE MANAGEMENT



IR FRIENDLY GLASS & SPEAKER CLOTH



SIZE VARIATIONS & MODIFICATIONS

#### Options:



WOOD DOOR W/ 1 ADJ SHELF



GLASS DOOR WITH ONE ADJUSTABLE SHELF



BLACK SPEAKER CLOTH DOOR WITH ONE ADJUSTABLE SHELF



DRAWERS



ADDITIONAL SHELVES AVAILABLE



PANELED ENDS AVAILABLE (FOR LEFT AND RIGHT)



#### **VENTED BACKS & BASE**



Recessed Power Outlet Cord Access Between Compartments



#### REMOVABLE VENTED BACKS



Separate & Removable Sound Bar Back

### ADJUSTABLE VENTED MEDIA SHELVES







#### CHOOSE YOUR MEDIA SPACE











94", Vernalis, C1, DDD Shown in Rustic White Oak











66" Tall, Empire, C1, DGD Shown in Rustic Hickory



94", Sierra Vista, C3, GG Shown in Quartersawn Oak



66", Bridgeport, C1, DDD Shown in Rustic Hickory



66", Brubec, C1, DGD Shown in Maple & Walnut



66" Tall, Madison M, C4, DGD Shown in Maple



Shown in Rustic White Oak

### STEP 1 Choose your Size



# STEP 2 Choose your Style

[SC]





[SV]

[VE]



# STEP 1 Choose your Size



## STEP 2 Choose your Style

#### **ASHVILLE**



#### **BRUBEC**

[ELR]



#### **BRIDGEPORT**



New!

New!

#### COPPER CREEK



#### **SARATOGA**



# STEP 3 Choose your Configuration



48"