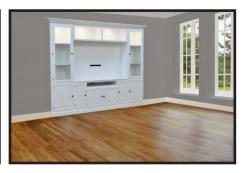

# Short Entertainment System

Choose your:

62" Short, Sierra Vista, C2, DGD Shown in Quartersawn Oak

#### Size Overall\* 104"W, 19"D, 84"H 108"W, 19"D, 84"H 112"W, 19"D, 84"H **TV** Opening 62"W, 41"H

66"W, 41"H 70"W, 41"H Pier\* 21"W, 12"D, 84"H \*Plus Molding