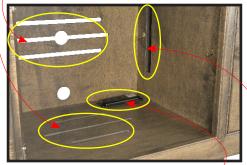

#### Collection Features:

ADJUSTABLE VENTED SHELVES

RECESSED POWER OUTLETS

FLOW-THROUGH VENTILATION & CABLE MANAGEMENT

IR FRIENDLY GLASS & SPEAKER CLOTH

SIZE VARIATIONS & MODIFICATIONS

#### **VENTED BACKS & BASE**

Recessed Power Outlet Cord Access Between Compartments

#### REMOVABLE VENTED BACKS

Separate & Removable Sound Bar Back

### ADJUSTABLE VENTED MEDIA SHELVES