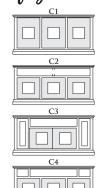

C1

C2

**C3** 

**C4** 

62", 66", or 70" Wide + Trim

62", 66", or 70" Wide + Trim

66" or 70" Wide + Trim

62", 66", or 70" Wide + Trim