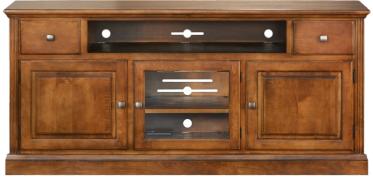

# HIGH PERFORMANCE Tall Entertainment System

Choose your:

70" Tall, Madison M, C4, DGD Shown in Cherry

104"W, 19"D, 93"H 108"W, 19"D, 93"H 112"W, 19"D, 93"H

**TV** Opening 62"W, 42"H 66"W, 42"H 70"W, 42"H