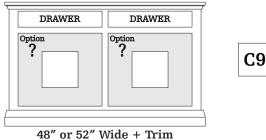

# STEP 3 Choose your Configuration

48" or 52" Wide + Trim
(All C7 Configurations Available Without Media Features, At 17"D Standard)

48" or 52" Wide + Trim

(All C9 Configurations Available Without Media Features, At 17"D Standard)