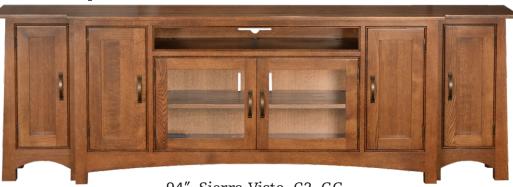

#### CHOOSE YOUR MEDIA SPACE

94", Vernalis, C1, DDD Shown in Rustic White Oak

66" Tall, Empire, C1, DGD Shown in Rustic Hickory

94", Sierra Vista, C3, GG Shown in Quartersawn Oak

66", Bridgeport, C1, DDD Shown in Rustic Hickory