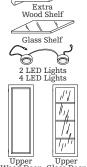

#### Options:

WOOD DOOR W/ 1 ADJ SHELF

GLASS DOOR WITH ONE ADJUSTABLE SHELF

BLACK SPEAKER CLOTH DOOR WITH ONE ADJUSTABLE SHELF

DRAWERS

ADDITIONAL SHELVES AVAILABLE

PANELED ENDS AVAILABLE (FOR LEFT AND RIGHT)

# STEP 4 Choose your Options

Wood Door w/ 1 Adj Shelf

Glass Door w/ 1 Adj Shelf

Black Speaker Cloth Door w/ 1 Adj Shelf

Drawer Upcharge

Extra Shelf
Additional Shelves
Available

Paneled Ends Available (For Left and Right)