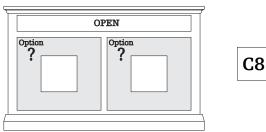

# STEP 3 Choose your Configuration

48" or 52" Wide + Trim
(All C7 Configurations Available Without Media Features, At 17"D Standard)

48" or 52" Wide + Trim

(All C9 Configurations Available Without Media Features, At 17"D Standard)