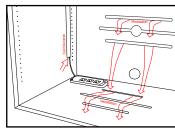

#### **VENTED BACKS & BASE**

Recessed Power Outlet Cord Access Between Compartments

#### REMOVABLE VENTED BACKS

Separate & Removable Sound Bar Back

### ADJUSTABLE VENTED MEDIA SHELVES