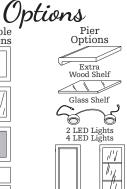

#### Options:

WOOD DOOR W/ 1 ADJ SHELF

GLASS DOOR WITH ONE ADJUSTABLE SHELF

BLACK SPEAKER CLOTH DOOR WITH ONE ADJUSTABLE SHELF

DRAWERS

ADDITIONAL SHELVES AVAILABLE

PANELED ENDS AVAILABLE (FOR LEFT AND RIGHT)

# STEP 4 Choose your Options

Wood Door w/ 1 Adj Shelf

Glass Door w/ 1 Adj Shelf

Black Speaker Cloth Door w/ 1 Adj Shelf

Drawer Upcharge

Extra Shelf
Additional Shelves
Available

Paneled Ends Available (For Left and Right)