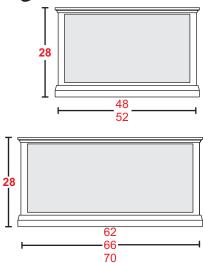

### STEP 1 Choose your Size

# STEP 1 Choose your Size

# STEP 3 Choose your Configuration

48" or 52" Wide + Trim
(All C7 Configurations Available Without Media Features, At 17"D Standard)

48" or 52" Wide + Trim

(All C9 Configurations Available Without Media Features, At 17"D Standard)

C1

C2

**C3** 

**C4** 

62", 66", or 70" Wide + Trim

62", 66", or 70" Wide + Trim

66" or 70" Wide + Trim

62", 66", or 70" Wide + Trim