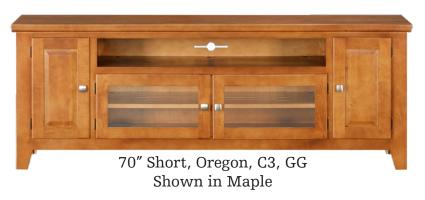

#### CHOOSE YOUR MEDIA SPACE

94", Vernalis, C1, DDD Shown in Rustic White Oak

66" Tall, Empire, C1, DGD Shown in Rustic Hickory

94", Sierra Vista, C3, GG Shown in Quartersawn Oak

66", Bridgeport, C1, DDD Shown in Rustic Hickory