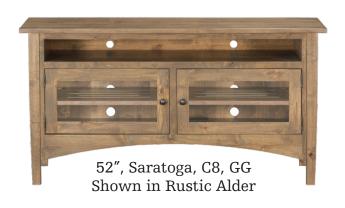

lity and strength.



•Case backs (1/4" thick) with recessed back panels.

#### Collection Features:



ADJUSTABLE VENTED SHELVES



RECESSED POWER OUTLETS



FLOW-THROUGH VENTILATION & CABLE MANAGEMENT



IR FRIENDLY GLASS & SPEAKER CLOTH



SIZE VARIATIONS & MODIFICATIONS

#### Options:



WOOD DOOR W/ 1 ADJ SHELF



GLASS DOOR WITH ONE ADJUSTABLE SHELF



BLACK SPEAKER CLOTH DOOR WITH ONE ADJUSTABLE SHELF



DRAWERS



ADDITIONAL SHELVES AVAILABLE



PANELED ENDS AVAILABLE (FOR LEFT AND RIGHT)



#### **VENTED BACKS & BASE**



Recessed Power Outlet Cord Access Between Compartments



#### REMOVABLE VENTED BACKS



Separate & Removable Sound Bar Back

### ADJUSTABLE VENTED MEDIA SHELVES







#### CHOOSE YOUR MEDIA SPACE











94", Vernalis, C1, DDD Shown in Rustic White Oak











66" Tall, Empire, C1, DGD Shown in Rustic Hickory



94", Sierra Vista, C3, GG Shown in Quartersawn Oak



66", Bridgeport, C1, DDD Shown in Rustic Hickory



66", Brubec, C1, DGD Shown in Maple & Walnut



66" Tall, Madison M, C4, DGD Shown in Maple



Shown in Rustic White Oak

### STEP 1 Choose your Size



# STEP 2 Choose your Style

[SC]





[SV]

[VE]



# STEP 1 Choose your Size



## STEP 2 Choose your Style

#### **ASHVILLE**



#### **BRUBEC**

[ELR]



#### **BRIDGEPORT**



New!

New!

#### COPPER CREEK



#### **SARATOGA**



# STEP 3 Choose your Configuration



48" or 52" Wide + Trim
(All C7 Configurations Available Without Media Features, At 17"D Standard)



48" or 52" Wide + Trim



(All C9 Configurations Available Without Media Features, At 17"D Standard)

C1

C2