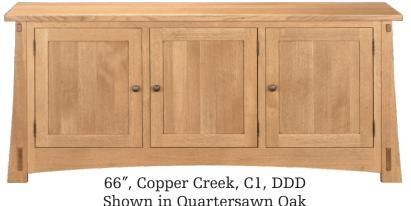

rability and strength.



•Case backs (1/4" thick) with recessed back panels.

#### Collection Features:



ADJUSTABLE VENTED SHELVES



RECESSED POWER OUTLETS



FLOW-THROUGH VENTILATION & CABLE MANAGEMENT



IR FRIENDLY GLASS & SPEAKER CLOTH



SIZE VARIATIONS & MODIFICATIONS

#### Options:



WOOD DOOR W/ 1 ADJ SHELF



GLASS DOOR WITH ONE ADJUSTABLE SHELF



BLACK SPEAKER CLOTH DOOR WITH ONE ADJUSTABLE SHELF



DRAWERS



ADDITIONAL SHELVES AVAILABLE



PANELED ENDS AVAILABLE (FOR LEFT AND RIGHT)



#### **VENTED BACKS & BASE**



Recessed Power Outlet Cord Access Between Compartments



#### REMOVABLE VENTED BACKS



Separate & Removable Sound Bar Back

### ADJUSTABLE VENTED MEDIA SHELVES







#### CHOOSE YOUR MEDIA SPACE











94", Vernalis, C1, DDD Shown in Rustic White Oak











66" Tall, Empire, C1, DGD Shown in Rustic Hickory



94", Sierra Vista, C3, GG Shown in Quartersawn Oak



66", Bridgeport, C1, DDD Shown in Rustic Hickory



66", Brubec, C1, DGD Shown in Maple & Walnut



66" Tall, Madison M, C4, DGD Shown in Maple



Shown in Rustic White Oak

### STEP 1 Choose your Size



# STEP 2 Choose your Style

[SC]





[SV]

[VE]



# STEP 1 Choose your Size



## STEP 2 Choose your Style

#### **ASHVILLE**



#### **BRUBEC**

[ELR]



#### **BRIDGEPORT**



New!

New!

#### COPPER CREEK



#### **SARATOGA**



# STEP 3 Choose your Configuration



48" or 52" Wide + Trim
(All C7 Configurations Available Without Media Features, At 17"D Standard)



48" or 52" Wide + Trim



(All C9 Configurations Available Without Media Features, At 17"D Standard)

C1