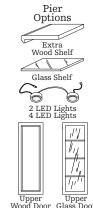

#### Options:

WOOD DOOR W/ 1 ADJ SHELF

GLASS DOOR WITH ONE ADJUSTABLE SHELF

BLACK SPEAKER CLOTH DOOR WITH ONE ADJUSTABLE SHELF

DRAWERS

ADDITIONAL SHELVES AVAILABLE

PANELED ENDS AVAILABLE (FOR LEFT AND RIGHT)

# STEP 4 Choose your Options

Wood Door w/ 1 Adj Shelf

Glass Door w/ 1 Adj Shelf

Black Speaker Cloth Door w/ 1 Adj Shelf

Drawer Upcharge

Extra Shelf
Additional Shelves
Available

Paneled Ends Available (For Left and Right)